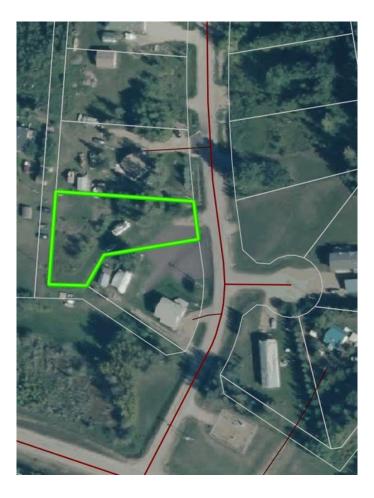

#### \$79,999

0 Bedroom, 0.00 Bathroom, Land on 0.50 Acres

NONE, Lac La Biche County, Alberta

Back lot mission beach. cleared lot and ready for your home away from home. All paved roads lead to this affordable backlot at glorious Mission Beach. Lac La Biche lake is rated as one of the best walleye fishing lakes in Alberta. Ten minutes from town and a minute to the lake. Sale price is subject to GST

#### **Community Information**

| Address     | 67405,106 Mission Rd |
|-------------|----------------------|
| Subdivision | NONE                 |
| City        | Lac La Biche County  |
| County      | Lac La Biche County  |
| Province    | Alberta              |
| Postal Code | T0A2C2               |