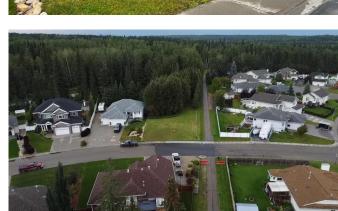

#### \$185,000

0 Bedroom, 0.00 Bathroom, Land on 0.07 Acres

NONE, Edson, Alberta

Build your dream home on this beautiful, spacious lot in Wilshire Estates. This lot is the last lot available in the sub division. Lot is backing onto green belt. Architectural controls are in place. All services to property line.

#### Exterior

Lot Description Backs on to Park/Green Space, Lawn, Many Trees