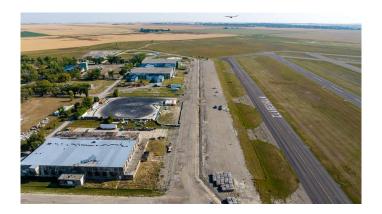

## \$65,000

0 Bedroom, 0.00 Bathroom, Land on 0.25 Acres

NONE, Claresholm, Alberta

INDUSTRIAL/COMMERCIAL/HOBBY AVIATION LOTS right next to the Airport TAXIWAY located at the CLARESHOLM AIRPORT. The Airport is serviced by a 900-METER MAIN RUNWAY (with lighting) and 900-METER CROSS-STRIP runway. 40 flights daily, currently a REGISTERED AERODOME. Over \$2 MILLION OF RECENT INVESTMENTS have been made to the airport incl: NEW ASPHALT TOPCOAT recently applied to MAIN RUNWAY, new LIGHTING, TIE-DOWN area, EMERGENCY CROSS STRIP, drainage improvements & more! All LOTS SERVICED TO THE PROPERTY LINE, and the developer would be responsible for all utility connections & construction of access to the municipal road and taxiway. The 0.25 of an ACRE lot is BIG enough to add your HANGAR or COMMERCIAL BAY as long as it has an aircraft hangar door located on the taxiway side of the structure. A restrictive covenant outlining the architectural requirements and land uses is attached to the title of the lands (see supplements). Vendor prepared to hold lot for 6 months with a \$5000 deposit while you request approval for building commitments WITH a FIRM SALE. Once POSSESSION is finalized, the developer must build within a 2-year period. PURCHASER to pave onto taxiway. The MD of Willow Creek has among the LOWEST TAX RATES IN SOUTHERN ALBERTA and property taxes are dependent upon the size of the structure and amenities. NO AIRPORT USER FEES = NO BRAINER!!

CLARESHOLM and is located conveniently an HOUR SOUTH OF CALGARY or 45 mins FROM LETHBRIDGE. LOT SIZE is 100 X 107 feet. The GST will be applicable on the Sale Price. This investment offers GREAT Value & TONS of potential for FUTURE EXPANSION. Please call your AGENT for an INFORMATION PACKAGE & see supplements for more info.