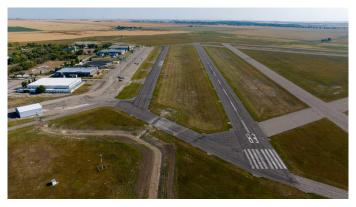

## \$65,000

0 Bedroom, 0.00 Bathroom, Land on 0.25 Acres

NONE, Claresholm, Alberta

INDUSTRIAL/COMMERCIAL/HOBBY AVIATION LOTS right next to the Airport TAXIWAY located at the CLARESHOLM AIRPORT. The Airport is serviced by a 900-METER MAIN RUNWAY (with lighting) and 900-METER CROSS-STRIP runway. 40 flights daily, currently a REGISTERED AERODOME. Over \$2 MILLION OF RECENT INVESTMENTS have been made to the airport incl: NEW ASPHALT TOPCOAT recently applied to MAIN RUNWAY, new LIGHTING, TIE-DOWN area, EMERGENCY CROSS STRIP, drainage improvements & more! All LOTS SERVICED TO THE PROPERTY LINE, and the developer would be responsible for all utility connections & construction of access to the municipal road and taxiway. The 0.25 of an ACRE lot is BIG enough to add your HANGAR or COMMERCIAL BAY as long as it has an aircraft hangar door located on the taxiway side of the structure. A restrictive covenant outlining the architectural requirements and land uses is attached to the title of the lands (see supplements). Vendor prepared to hold lot for 6 months with a \$5000 deposit while you request approval for building commitments WITH a FIRM SALE. Once POSSESSION is finalized, the developer must build within a 2-year period. PURCHASER to pave onto taxiway. The MD of Willow Creek has among the LOWEST TAX RATES IN SOUTHERN ALBERTA and property taxes are dependent upon the size of the structure and amenities. NO AIRPORT USER FEES = NO BRAINER!!

CLARESHOLM and is located conveniently an HOUR SOUTH OF CALGARY or 45 mins FROM LETHBRIDGE. LOT SIZE is 100 X 107 feet. The GST will be applicable on the Sale Price. This investment offers GREAT Value & TONS of potential for FUTURE EXPANSION. Please call your AGENT for an INFORMATION PACKAGE & see supplements for more info.