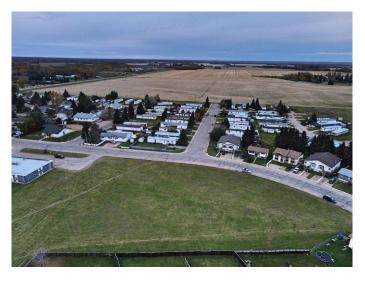

#### \$179,900

0 Bedroom, 0.00 Bathroom, Land on 1.52 Acres

NONE, High Prairie, Alberta

A 1.52 acre vacant - multi dwelling - building lot in the heart of High Prairie. In close proximity to the schools, Hospital and downtown this would be an ideal location for a residential subdivision or apartment buildings. All utilities at roadside. Call, email or text today to find out more.

### **Community Information**

Address 5716 Evergreen Drive

Subdivision NONE

City High Prairie

County Big Lakes County

Province Alberta
Postal Code T0G 1E0

#### **Additional Information**

Date Listed October 18th, 2023

Days on Market 650

Zoning Multiple Unit Residential