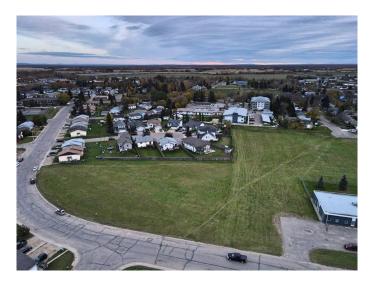

#### \$179,900

0 Bedroom, 0.00 Bathroom, Land on 1.52 Acres

NONE, High Prairie, Alberta

A 1.52 acre vacant - multi dwelling - building lot in the heart of High Prairie. In close proximity to the schools, Hospital and downtown this would be an ideal location for a residential subdivision or apartment buildings. All utilities at roadside. Call, email or text today to find out more.

### **Community Information**

Address 5716 Evergreen Drive

Subdivision NONE

City High Prairie

County Big Lakes County

Province Alberta
Postal Code T0G 1E0

#### **Additional Information**

Date Listed October 18th, 2023

Days on Market 650

Zoning Multiple Unit Residential