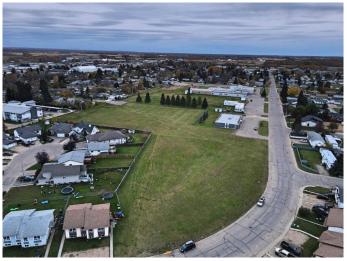

#### \$179,900

0 Bedroom, 0.00 Bathroom, Land on 1.52 Acres

NONE, High Prairie, Alberta

A 1.52 acre vacant - multi dwelling - building lot in the heart of High Prairie. In close proximity to the schools, Hospital and downtown this would be an ideal location for a residential subdivision or apartment buildings. All utilities at roadside. Call, email or text today to find out more.

### **Community Information**

Address 5716 Evergreen Drive

Subdivision NONE

City High Prairie

County Big Lakes County

Province Alberta
Postal Code T0G 1E0

#### **Additional Information**

Date Listed October 18th, 2023

Days on Market 650

Zoning Multiple Unit Residential