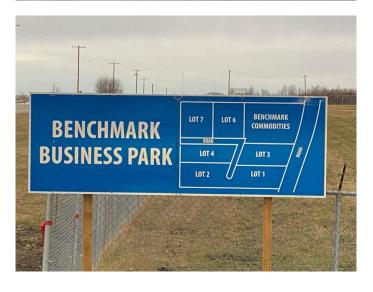

### \$1,000,000

0 Bedroom, 0.00 Bathroom, Land on 10.00 Acres

NONE, Rural Ponoka County, Alberta

Lot 2. Own a 10 acre parcel of commercial land in the heart of Central Alberta in the County of Ponoka. Build your new business in a newly created subdivision with several large well established companies in a nice industrial area. Dirt work has been brought up to sub grade with some services to the lot line.