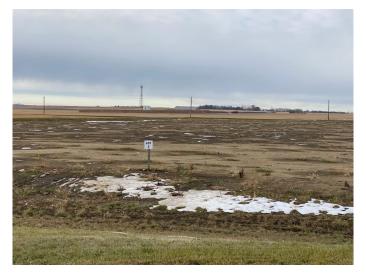

### \$1,000,000

0 Bedroom, 0.00 Bathroom, Land on 10.00 Acres

NONE, Rural Ponoka County, Alberta

Lot 2. Own a 10 acre parcel of commercial land in the heart of Central Alberta in the County of Ponoka. Build your new business in a newly created subdivision with several large well established companies in a nice industrial area. Dirt work has been brought up to sub grade with some services to the lot line.