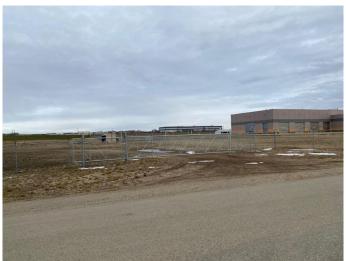

### \$1,000,000

0 Bedroom, 0.00 Bathroom, Land on 10.00 Acres

NONE, Rural Ponoka County, Alberta

Lot 6. Own a 10 acre parcel of commercial land in the heart of Central Alberta in the County of Ponoka. Build your new business in a newly created subdivision with several large well established companies in a nice industrial area. Dirt work has been brought up to sub grade with some services to the lot line.