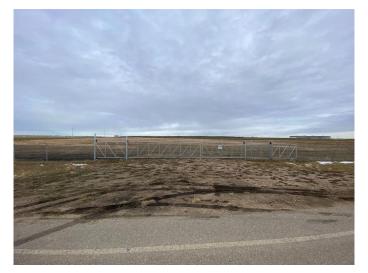

### \$1,000,000

0 Bedroom, 0.00 Bathroom, Land on 10.00 Acres

NONE, Rural Ponoka County, Alberta

Lot #7. Own a 10 acre parcel of commercial land in the heart of Central Alberta in the County of Ponoka. Build your new business in a newly created subdivision with several large well established companies in a nice industrial area. Dirt work has been brought up to sub grade with some services to the lot line.