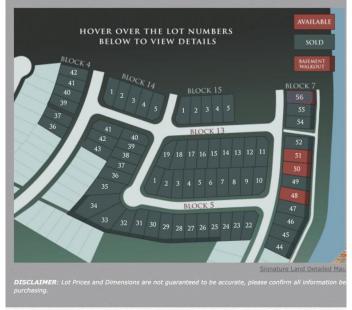

#### \$125,999

0 Bedroom, 0.00 Bathroom, Land on 0.11 Acres

Signature Falls, Grande Prairie, Alberta

Welcome home to Signature Falls! Community and family oriented lots located near a park, walking trails and schools. Build your dream home here! Plenty of lots to choose from. Call your Realtor today to find out more!

#### **Community Information**

| Address     | 8610 72 Avenue  |
|-------------|-----------------|
| Subdivision | Signature Falls |
| City        | Grande Prairie  |
| County      | Grande Prairie  |
| Province    | Alberta         |
| Postal Code | T8X 0N9         |