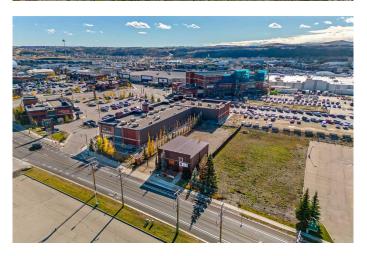

## \$1,350,000

0 Bedroom, 0.00 Bathroom, Commercial on 0.34 Acres

Downtown, Cochrane, Alberta

BACK ON THE MARKET! Right in the heart of Cochrane! Super versatile building. Large warehouse/shop with a 2000 sq ft main floor and 536 sq ft Boardroom/Office Mezzanine above. Both areas have In-Floor Heat. Additionally for your comfort and health there is a fresh air HVAC system and separate fan for Warehouse /Shop Area. Nice front entrance with a solid custom door and hand made metal staircase to the upper level. Beautiful bathroom with large shower will wow you! The lot size is 14775 sq ft and has a custom metal gate to large secure parking area at rear. This lot is fully fenced with a terrific central location and a multitude of possibilities for future use and development.

# **Community Information**

Address 365 Railway Street W

Subdivision Downtown

City Cochrane

County Rocky View County

Province Alberta
Postal Code T4C1B7

Interior

Heating Boiler, In Floor, Natural Gas, See Remarks