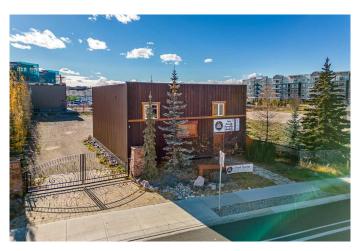

## \$1,350,000

0 Bedroom, 0.00 Bathroom, Commercial on 0.34 Acres

Downtown, Cochrane, Alberta

BACK ON THE MARKET! Right in the heart of Cochrane! Super versatile building. Large warehouse/shop with a 2000 sq ft main floor and 536 sq ft Boardroom/Office Mezzanine above. Both areas have In-Floor Heat. Additionally for your comfort and health there is a fresh air HVAC system and separate fan for Warehouse /Shop Area. Nice front entrance with a solid custom door and hand made metal staircase to the upper level. Beautiful bathroom with large shower will wow you! The lot size is 14775 sq ft and has a custom metal gate to large secure parking area at rear. This lot is fully fenced with a terrific central location and a multitude of possibilities for future use and development.

#### **Essential Information**

MLS® # A2096461 Price \$1,350,000

Bathrooms 0.00 Acres 0.34 Year Built 2012

Type Commercial Sub-Type Warehouse

Status Active

# **Community Information**

Address 365 Railway Street W

Subdivision Downtown

City Cochrane

County Rocky View County

Province Alberta
Postal Code T4C1B7

Interior

Heating Boiler, In Floor, Natural Gas, See Remarks

**Exterior** 

Roof Metal

Construction Metal Siding, Wood Siding

Foundation Slab