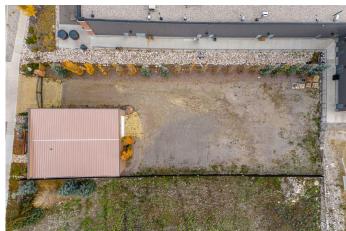

## \$1,350,000

0 Bedroom, 0.00 Bathroom, Commercial on 0.34 Acres

Downtown, Cochrane, Alberta

BACK ON THE MARKET! Right in the heart of Cochrane! Super versatile building. Large warehouse/shop with a 2000 sq ft main floor and 536 sq ft Boardroom/Office Mezzanine above. Both areas have In-Floor Heat. Additionally for your comfort and health there is a fresh air HVAC system and separate fan for Warehouse /Shop Area. Nice front entrance with a solid custom door and hand made metal staircase to the upper level. Beautiful bathroom with large shower will wow you! The lot size is 14775 sq ft and has a custom metal gate to large secure parking area at rear. This lot is fully fenced with a terrific central location and a multitude of possibilities for future use and development.