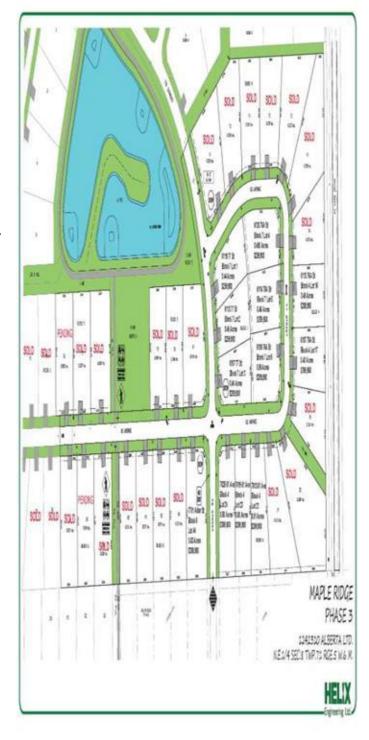

## \$269,900

0 Bedroom, 0.00 Bathroom, Land on 0.44 Acres

Maple Ridge Estates, Rural Grande Prairie No. 1, County of, Alberta

Welcome to beautiful Maple Ridge Estates. Situated minutes from the city of Grande Prairie, this premier community features 0.5 acre-2.5 acre lots on city services. Features of this amazing community include treed lots, paved walking trails, a beautiful water features, county taxes and a caring community of neighbours that are there to help and take pride in Maple Ridge. We are down to the last 12 lots before Maple Ridge is sold out. Call today to get more details on this spectacular community.

## **Community Information**

Address 6107 77 Street

Subdivision Maple Ridge Estates

City Rural Grande Prairie No. 1, County of

County Grande Prairie No. 1, County of

Province Alberta
Postal Code T8X 1L4