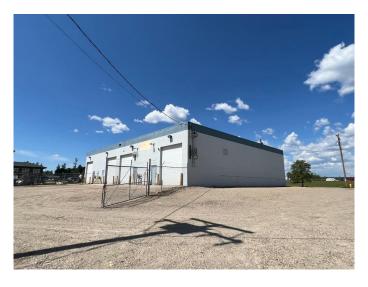

# \$1,399,999

0 Bedroom, 0.00 Bathroom, Commercial on 0.60 Acres

NONE, Edson, Alberta

INVESTORS take a look at this 10137 sqft freestanding Commercial building located on 4th Avenue with Hwy 16 Exposure (on one-way heading west) and zoned C-2 Service Commercial. The building is comprised of approx. 7212 sqft of shop/warehouse space, 2000 sqft of office space on the main level and 2000 sqft of office, conference room space on the mezzanine level. Some features include three phase power, furnace/forced air heat plus some radiant heat in main shop area. 4 overhead 14' doors, 6 bathrooms (2 with showers), conference room has a full kitchen. Ample parking both in front and the rear with lots of storage. New 5 year lease signed May 1st, 2024 to May 1, 2029 for \$10,000 per month plus CAC of \$2000 per month. Listing Includes the fenced chain link and barb wire compound consisting of 26,000+ sqft, Lot 10 Block 202 Plan 8022726 (separate title)