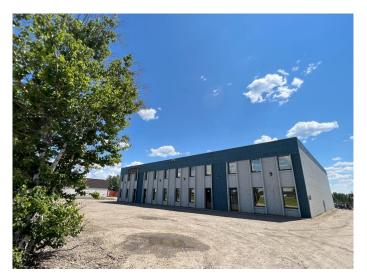

# \$1,399,999

0 Bedroom, 0.00 Bathroom, Commercial on 0.60 Acres

NONE, Edson, Alberta

INVESTORS take a look at this 10137 sqft freestanding Commercial building located on 4th Avenue with Hwy 16 Exposure (on one-way heading west) and zoned C-2 Service Commercial. The building is comprised of approx. 7212 sqft of shop/warehouse space, 2000 sqft of office space on the main level and 2000 sqft of office, conference room space on the mezzanine level. Some features include three phase power, furnace/forced air heat plus some radiant heat in main shop area. 4 overhead 14' doors, 6 bathrooms (2 with showers), conference room has a full kitchen. Ample parking both in front and the rear with lots of storage. New 5 year lease signed May 1st, 2024 to May 1, 2029 for \$10,000 per month plus CAC of \$2000 per month. Listing Includes the fenced chain link and barb wire compound consisting of 26,000+ sqft, Lot 10 Block 202 Plan 8022726 (separate title)