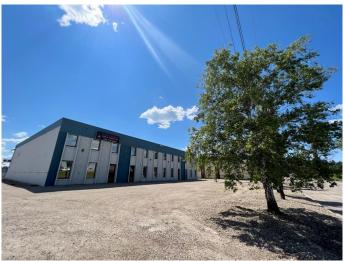

# \$1,399,999

0 Bedroom, 0.00 Bathroom, Commercial on 0.60 Acres

NONE, Edson, Alberta

INVESTORS take a look at this 10137 sqft freestanding Commercial building located on 4th Avenue with Hwy 16 Exposure (on one-way heading west) and zoned C-2 Service Commercial. The building is comprised of approx. 7212 sqft of shop/warehouse space, 2000 sqft of office space on the main level and 2000 sqft of office, conference room space on the mezzanine level. Some features include three phase power, furnace/forced air heat plus some radiant heat in main shop area. 4 overhead 14' doors, 6 bathrooms (2 with showers), conference room has a full kitchen. Ample parking both in front and the rear with lots of storage. New 5 year lease signed May 1st, 2024 to May 1, 2029 for \$10,000 per month plus CAC of \$2000 per month. Listing Includes the fenced chain link and barb wire compound consisting of 26,000+ sqft, Lot 10 Block 202 Plan 8022726 (separate title)