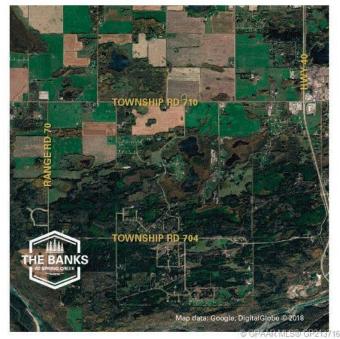

## \$269,900

0 Bedroom, 0.00 Bathroom, Land on 2.94 Acres

Two Hills, Rural Grande Prairie No. 1, County of, Alberta

THE BANKS AT SPRING CREEK - TREED ACREAGES!! CITY WATER SERVICE!! 2.5 - 5.5 Acre Lots in the New Exclusive The Banks at Spring Creek Subdivision, Beautifully Treed, Contoured Lands with walkout basement potential on most.... Exclusive Lots on the Banks hold view over Spring Creek Valley. This is arguably one of the most beautiful landscapes in the Grande Prairie area less than 10 minutes from town West of the Nordic Ski Trails or just South of Correction line.....

## **Community Information**

Address 62, 704016 Range Road 70

Subdivision Two Hills

City Rural Grande Prairie No. 1, County of

County Grande Prairie No. 1, County of

Province Alberta

Postal Code T0H 3V0