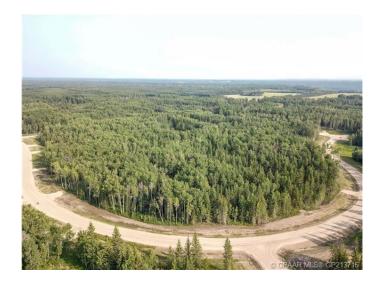

## \$269,900

0 Bedroom, 0.00 Bathroom, Land on 2.94 Acres

Two Hills, Rural Grande Prairie No. 1, County of, Alberta

THE BANKS AT SPRING CREEK - TREED ACREAGES!! CITY WATER SERVICE!! 2.5 - 5.5 Acre Lots in the New Exclusive The Banks at Spring Creek Subdivision, Beautifully Treed, Contoured Lands with walkout basement potential on most.... Exclusive Lots on the Banks hold view over Spring Creek Valley. This is arguably one of the most beautiful landscapes in the Grande Prairie area less than 10 minutes from town West of the Nordic Ski Trails or just South of Correction line.....