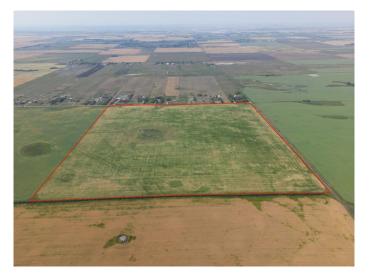

### \$2,800,000

0 Bedroom, 0.00 Bathroom, Land on 160.00 Acres

NONE, Rural Rocky View County, Alberta

Great investment opportunity! This quarter section is 1.5 miles north of Country Hills Blvd (Highway 564) and 8 minutes from Stoney Trail. Income producer that's perfect for Investors/Developers. Located near the OMNI area structure plan and East of Prairie Royal Estates. Land has alternating crops of wheat and barley.