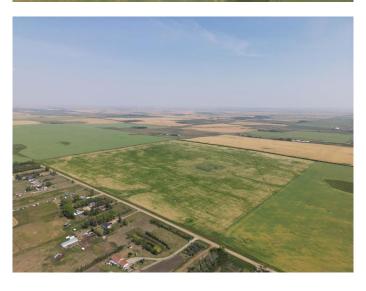

### \$2,800,000

0 Bedroom, 0.00 Bathroom, Land on 160.00 Acres

NONE, Rural Rocky View County, Alberta

Great investment opportunity! This quarter section is 1.5 miles north of Country Hills Blvd (Highway 564) and 8 minutes from Stoney Trail. Income producer that's perfect for Investors/Developers. Located near the OMNI area structure plan and East of Prairie Royal Estates. Land has alternating crops of wheat and barley.