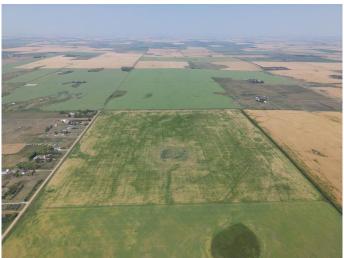

### \$2,800,000

0 Bedroom, 0.00 Bathroom, Land on 160.00 Acres

NONE, Rural Rocky View County, Alberta

Great investment opportunity! This quarter section is 1.5 miles north of Country Hills Blvd (Highway 564) and 8 minutes from Stoney Trail. Income producer that's perfect for Investors/Developers. Located near the OMNI area structure plan and East of Prairie Royal Estates. Land has alternating crops of wheat and barley.