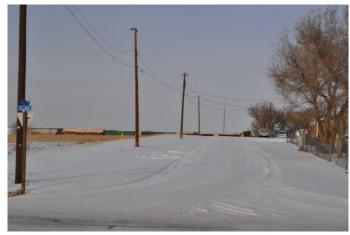

## \$1,400,000

0 Bedroom, 0.00 Bathroom, Commercial on 11.39 Acres

Dunmore Industrial, Dunmore, Alberta

This 11.39-acre property is bare land, zoned HI (Hamlet Industrial) and located behind the MD of Cypress County main office and beside Cypress County storage yard in the Hamlet of Dunmore. It has a great location on 2 Ave with three roads to access the TransCanada Highway. The zoning allows for a multitude of permitted uses as well as discretionary uses for this property.

#### **Exterior**

Lot Description Open Lot, Pasture