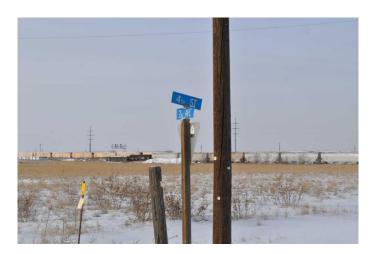

## \$1,400,000

0 Bedroom, 0.00 Bathroom, Commercial on 11.39 Acres

Dunmore Industrial, Dunmore, Alberta

This 11.39-acre property is bare land, zoned HI (Hamlet Industrial) and located behind the MD of Cypress County main office and beside Cypress County storage yard in the Hamlet of Dunmore. It has a great location on 2 Ave with three roads to access the TransCanada Highway. The zoning allows for a multitude of permitted uses as well as discretionary uses for this property.

## **Community Information**

Address 647 2 Avenue

Subdivision Dunmore Industrial

City Dunmore

County Cypress County

Province Alberta
Postal Code T1B 0K3