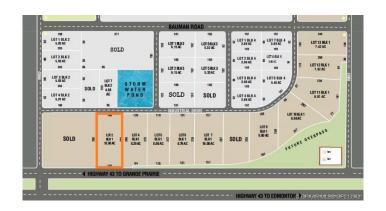

#### \$2,500,000

0 Bedroom, 0.00 Bathroom, Land on 9.98 Acres

Hawker Industrial Park, Rural Grande Prairie No. 1, County of, Alberta

This 10.00 acre lot is Highway 43 frontage zoned RM4 which includes, Atco power, gas, Aquatera water and Telus high-speed to the lot line. Hawker Industrial Park is located across Highway 43 from Ritchie Bros. and is a highly visible location.

## **Community Information**

Address 75, 722040 Range Road 51

Subdivision Hawker Industrial Park

City Rural Grande Prairie No. 1, County of

County Grande Prairie No. 1, County of

Province Alberta
Postal Code T8X 4J3