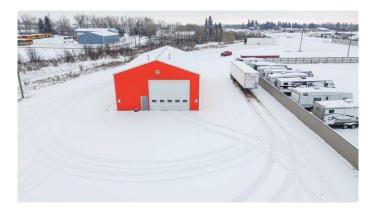

## \$699,000

0 Bedroom, 0.00 Bathroom, Commercial on 6.00 Acres

East Industrial Park, Stettler, Alberta

This is a large, 6 acre lot in the East Industrial Park in Stettler. It is zoned Industrial so is ideal for a variety of businesses. It is level, graveled and is easily accessible. The 82ft x 42ft shop has metal siding and roof, is heated with radiant heat, and has bright LED lighting. One end has a16ft x 20ft overhead door and a man door, while the other end has a 12ft x 12ft overhead door and a second man door. There is also an office with windows to the shop area. The lot has a huge area fenced off for RV storage and has an electronic pin pad to open the gate. This storage brings in over \$18,000 in revenue per year. A nice location to start up a new business or expand your existing company.