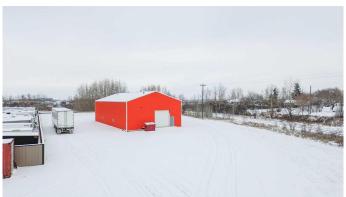

## \$699,000

0 Bedroom, 0.00 Bathroom, Commercial on 6.00 Acres

East Industrial Park, Stettler, Alberta

This is a large, 6 acre lot in the East Industrial Park in Stettler. It is zoned Industrial so is ideal for a variety of businesses. It is level, graveled and is easily accessible. The 82ft x 42ft shop has metal siding and roof, is heated with radiant heat, and has bright LED lighting. One end has a16ft x 20ft overhead door and a man door, while the other end has a 12ft x 12ft overhead door and a second man door. There is also an office with windows to the shop area. The lot has a huge area fenced off for RV storage and has an electronic pin pad to open the gate. This storage brings in over \$18,000 in revenue per year. A nice location to start up a new business or expand your existing company.