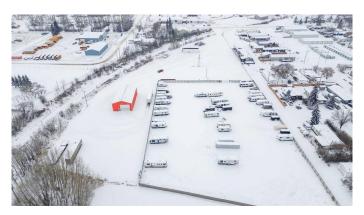

## \$699,000

0 Bedroom, 0.00 Bathroom, Commercial on 6.00 Acres

East Industrial Park, Stettler, Alberta

This is a large, 6 acre lot in the East Industrial Park in Stettler. It is zoned Industrial so is ideal for a variety of businesses. It is level, graveled and is easily accessible. The 82ft x 42ft shop has metal siding and roof, is heated with radiant heat, and has bright LED lighting. One end has a16ft x 20ft overhead door and a man door, while the other end has a 12ft x 12ft overhead door and a second man door. There is also an office with windows to the shop area. The lot has a huge area fenced off for RV storage and has an electronic pin pad to open the gate. This storage brings in over \$18,000 in revenue per year. A nice location to start up a new business or expand your existing company.