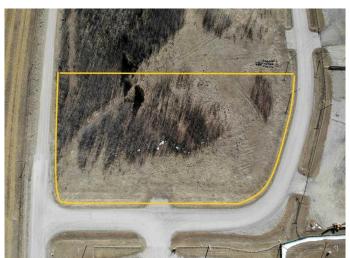

## \$129,000

0 Bedroom, 0.00 Bathroom, Land on 2.65 Acres

NONE, Rural Mountain View County, Alberta

Great location for your new business venture. 2.65 acres in the Cowboy Trail Business Park. Excellent access from either Hwy 22 or Hwy 27. Great corner lot.

#### **Essential Information**

MLS® # A2107599 Price \$129,000

Bathrooms 0.00 Acres 2.65 Type Land

Sub-Type Industrial Land

Status Active

## **Community Information**

Address 7, 32532 Range Road 42

Subdivision NONE

City Rural Mountain View County

County Mountain View County

Province Alberta
Postal Code T0M1X0