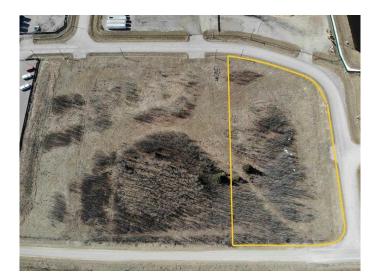

## \$129,000

0 Bedroom, 0.00 Bathroom, Land on 2.65 Acres

NONE, Rural Mountain View County, Alberta

Great location for your new business venture. 2.65 acres in the Cowboy Trail Business Park. Excellent access from either Hwy 22 or Hwy 27. Great corner lot.

#### **Essential Information**

MLS® # A2107599 Price \$129,000

Bathrooms 0.00 Acres 2.65 Type Land

Sub-Type Industrial Land

Status Active

## **Community Information**

Address 7, 32532 Range Road 42

Subdivision NONE

City Rural Mountain View County

County Mountain View County

Province Alberta
Postal Code T0M1X0