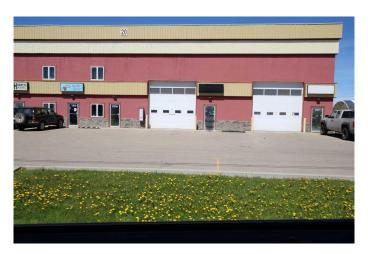

### \$340,000

0 Bedroom, 0.00 Bathroom, Commercial on 0.00 Acres

Beju Industrial Park, Sylvan Lake, Alberta

LOCATION LOCATION, easy access to Highway 20 - this bay offers 2400 sq ft of main floor work space, front and rear 14ft overhead doors also upper mezzanine with 1024 sq ft, including reception area, office and washroom. Outside you will find an abundance of gated, shared parking. Your business will love it here.

## **Community Information**

Address 102, 20 Cuendet Industrial W

Subdivision Beju Industrial Park

City Sylvan Lake

County Red Deer County

Province Alberta
Postal Code T4S 2J8