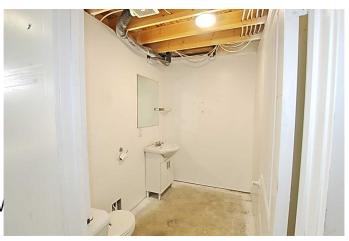

### \$340,000

0 Bedroom, 0.00 Bathroom, Commercial on 0.00 Acres

Beju Industrial Park, Sylvan Lake, Alberta

LOCATION LOCATION, easy access to Highway 20 - this bay offers 2400 sq ft of main floor work space, front and rear 14ft overhead doors also upper mezzanine with 1024 sq ft, including reception area, office and washroom. Outside you will find an abundance of gated, shared parking. Your business will love it here.