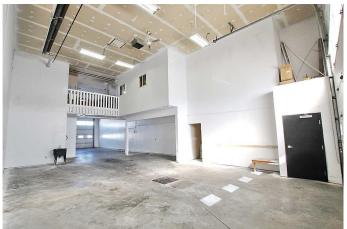

### \$340,000

0 Bedroom, 0.00 Bathroom, Commercial on 0.00 Acres

Beju Industrial Park, Sylvan Lake, Alberta

LOCATION LOCATION, easy access to Highway 20 - this bay offers 2400 sq ft of main floor work space, front and rear 14ft overhead doors also upper mezzanine with 1024 sq ft, including reception area, office and washroom. Outside you will find an abundance of gated, shared parking. Your business will love it here.