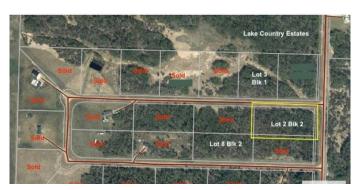

# \$56,000 - Lot 2 Blk 2 Lake Country Estate, Rural Athabasca County

MLS® #A2113717

### \$56,000

0 Bedroom, 0.00 Bathroom, Land on 2.95 Acres

Lake Country Estates, Rural Athabasca County, Alberta

A fantastic opportunity to own 2.95 Acres of LAND in Lake Country Estates close to Boyle and many lakes. Build your dream home or make it your very own oasis of a recreational get away. GOT TO LOVE HAVING OPTIONS!! There are only 3 LOTS left so don't miss out! This LOT is fully treed and is located West of Boyle on HWY 63. Only 20 Min away from Skeleton Lake and Golf course also Long Lake and golf course. This area is known for surrounded lakes, quadding, trails, boating, swimming, golfing, boating, skidooing and a beautiful community spirit in our village of Boyle. 1.5 hrs from Edmonton and 2.5 hrs from Fort McMurray. ACT NOW!!!

### **Community Information**

| Address     | Lot 2 Blk 2 Lake Country Estate |
|-------------|---------------------------------|
| Subdivision | Lake Country Estates            |

| City        | Rural Athabasca County |
|-------------|------------------------|
| County      | Athabasca County       |
| Province    | Alberta                |
| Postal Code | T0A0M0                 |