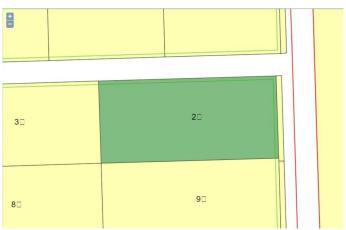

# \$56,000 - Lot 2 Blk 2 Lake Country Estate, Rural Athabasca County

MLS® #A2113717

### \$56,000

0 Bedroom, 0.00 Bathroom, Land on 2.95 Acres

Lake Country Estates, Rural Athabasca County, Alberta

A fantastic opportunity to own 2.95 Acres of LAND in Lake Country Estates close to Boyle and many lakes. Build your dream home or make it your very own oasis of a recreational get away. GOT TO LOVE HAVING OPTIONS!! There are only 3 LOTS left so don't miss out! This LOT is fully treed and is located West of Boyle on HWY 63. Only 20 Min away from Skeleton Lake and Golf course also Long Lake and golf course. This area is known for surrounded lakes, quadding, trails, boating, swimming, golfing, boating, skidooing and a beautiful community spirit in our village of Boyle. 1.5 hrs from Edmonton and 2.5 hrs from Fort McMurray. ACT NOW!!!

### **Community Information**

| Address     | Lot 2 Blk 2 Lake Country Estate |
|-------------|---------------------------------|
| Subdivision | Lake Country Estates            |

| City        | Rural Athabasca County |
|-------------|------------------------|
| County      | Athabasca County       |
| Province    | Alberta                |
| Postal Code | T0A0M0                 |