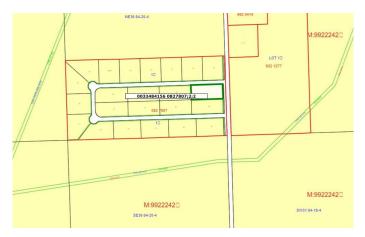

# \$56,000 - Lot 2 Blk 2 Lake Country Estate, Rural Athabasca County

MLS® #A2113717

### \$56,000

0 Bedroom, 0.00 Bathroom, Land on 2.95 Acres

Lake Country Estates, Rural Athabasca County, Alberta

A fantastic opportunity to own 2.95 Acres of LAND in Lake Country Estates close to Boyle and many lakes. Build your dream home or make it your very own oasis of a recreational get away. GOT TO LOVE HAVING OPTIONS!! There are only 3 LOTS left so don't miss out! This LOT is fully treed and is located West of Boyle on HWY 63. Only 20 Min away from Skeleton Lake and Golf course also Long Lake and golf course. This area is known for surrounded lakes, quadding, trails, boating, swimming, golfing, boating, skidooing and a beautiful community spirit in our village of Boyle. 1.5 hrs from Edmonton and 2.5 hrs from Fort McMurray. ACT NOW!!!

### **Community Information**

| Address     | Lot 2 Blk 2 Lake Country Estate |
|-------------|---------------------------------|
| Subdivision | Lake Country Estates            |

| City        | Rural Athabasca County |
|-------------|------------------------|
| County      | Athabasca County       |
| Province    | Alberta                |
| Postal Code | T0A0M0                 |