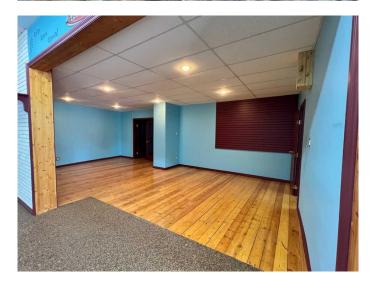

#### \$10

0 Bedroom, 0.00 Bathroom, Commercial on 0.00 Acres

Riverside Meadows, Red Deer, Alberta

High traffic Gaetz Ave Commercial space has a front 8'x10' sunshine loading door. In the back, theres a loading dock! Such features make the space attractive for various businesses, such as housewares/furniture, mini distribution centers, retail stores, or even restaurants needing deliveries. With its convenient access points and prime location, it's no wonder this space is considered a "hot commodity." Rent to own option is available. ALso sale of 1/3 ownership of plaza option available. Perfect for Owner/Users! Additional income from other units!!! Call for further details as this very creative offer does not come up everyday.