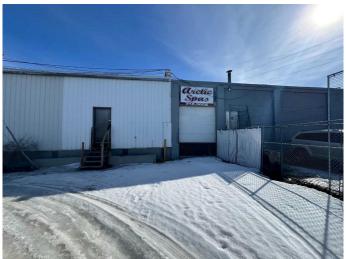

#### \$10

0 Bedroom, 0.00 Bathroom, Commercial on 0.00 Acres

Riverside Meadows, Red Deer, Alberta

High traffic Gaetz Ave Commercial space has a front 8'x10' sunshine loading door. In the back, theres a loading dock! Such features make the space attractive for various businesses, such as housewares/furniture, mini distribution centers, retail stores, or even restaurants needing deliveries. With its convenient access points and prime location, it's no wonder this space is considered a "hot commodity." Rent to own option is available. ALso sale of 1/3 ownership of plaza option available. Perfect for Owner/Users! Additional income from other units!!! Call for further details as this very creative offer does not come up everyday.