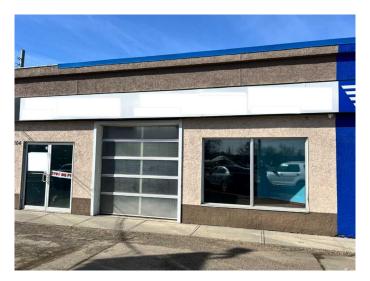

#### \$10

0 Bedroom, 0.00 Bathroom, Commercial on 0.00 Acres

Riverside Meadows, Red Deer, Alberta

High traffic Gaetz Ave Commercial space has a front 8'x10' sunshine loading door. In the back, theres a loading dock! Such features make the space attractive for various businesses, such as housewares/furniture, mini distribution centers, retail stores, or even restaurants needing deliveries. With its convenient access points and prime location, it's no wonder this space is considered a "hot commodity." Rent to own option is available. ALso sale of 1/3 ownership of plaza option available. Perfect for Owner/Users! Additional income from other units!!! Call for further details as this very creative offer does not come up everyday.