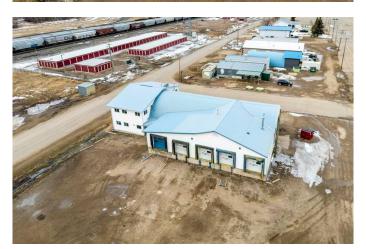

#### \$2,000

0 Bedroom, 0.00 Bathroom, Commercial on 0.64 Acres

Wainwright, Wainwright, Alberta

Available for lease! Office space with Shop and loading dock located on 1st Avenue in Wainwright

Office building has 5 offices, reception, 3 washrooms. Loading dock has 5 loading dock doors as well Shop with 16' OH door

## **Community Information**

Address 810 1 Avenue

Subdivision Wainwright
City Wainwright

County Wainwright No. 61, M.D. of

Province Alberta
Postal Code T9W 1C4

Interior

Heating Overhead Heater(s)