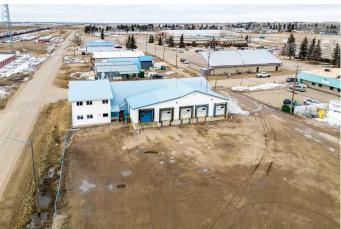

#### \$2,000

0 Bedroom, 0.00 Bathroom, Commercial on 0.64 Acres

Wainwright, Wainwright, Alberta

Available for lease! Office space with Shop and loading dock located on 1st Avenue in Wainwright

Office building has 5 offices, reception, 3 washrooms. Loading dock has 5 loading dock doors as well Shop with 16' OH door

## **Community Information**

Address 810 1 Avenue

Subdivision Wainwright
City Wainwright

County Wainwright No. 61, M.D. of

Province Alberta
Postal Code T9W 1C4

Interior

Heating Overhead Heater(s)