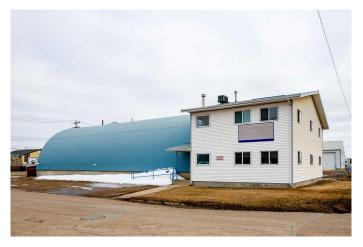

#### \$2,000

0 Bedroom, 0.00 Bathroom, Commercial on 0.64 Acres

Wainwright, Wainwright, Alberta

Available for lease! Office space with Shop and loading dock located on 1st Avenue in Wainwright

Office building has 5 offices, reception, 3 washrooms. Loading dock has 5 loading dock doors as well Shop with 16' OH door

## **Community Information**

Address 810 1 Avenue

Subdivision Wainwright
City Wainwright

County Wainwright No. 61, M.D. of

Province Alberta
Postal Code T9W 1C4

Interior

Heating Overhead Heater(s)