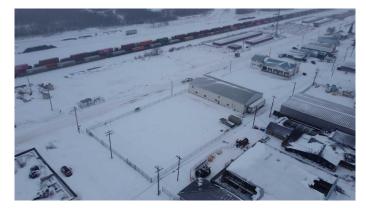

### \$500

0 Bedroom, 0.00 Bathroom, Commercial on 0.64 Acres

Wainwright, Wainwright, Alberta

Available for lease! 28000 sq. ft. industrial lot with security fence on 1st Ave in Wainwright

## **Essential Information**

| MLS® #    | A2117109   |
|-----------|------------|
| Price     | \$500      |
| Bathrooms | 0.00       |
| Acres     | 0.64       |
| Туре      | Commercial |
| Sub-Type  | Mixed Use  |
| Status    | Active     |

## **Community Information**

| Address     | 838 1 Ave                  |
|-------------|----------------------------|
| Subdivision | Wainwright                 |
| City        | Wainwright                 |
| County      | Wainwright No. 61, M.D. of |
| Province    | Alberta                    |
| Postal Code | T9W 1S3                    |