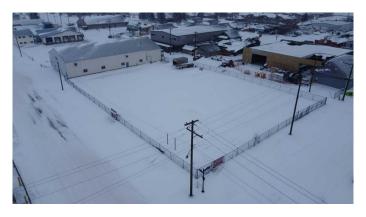

### \$500

0 Bedroom, 0.00 Bathroom, Commercial on 0.64 Acres

Wainwright, Wainwright, Alberta

Available for lease! 28000 sq. ft. industrial lot with security fence on 1st Ave in Wainwright

## **Essential Information**

| MLS® #    | A2117109   |
|-----------|------------|
| Price     | \$500      |
| Bathrooms | 0.00       |
| Acres     | 0.64       |
| Туре      | Commercial |
| Sub-Type  | Mixed Use  |
| Status    | Active     |

## **Community Information**

| Address     | 838 1 Ave                  |
|-------------|----------------------------|
| Subdivision | Wainwright                 |
| City        | Wainwright                 |
| County      | Wainwright No. 61, M.D. of |
| Province    | Alberta                    |
| Postal Code | T9W 1S3                    |