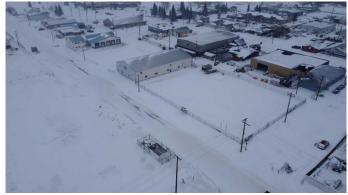

### \$500

0 Bedroom, 0.00 Bathroom, Commercial on 0.64 Acres

Wainwright, Wainwright, Alberta

Available for lease! 28000 sq. ft. industrial lot with security fence on 1st Ave in Wainwright

## **Essential Information**

| MLS® #    | A2117109   |
|-----------|------------|
| Price     | \$500      |
| Bathrooms | 0.00       |
| Acres     | 0.64       |
| Туре      | Commercial |
| Sub-Type  | Mixed Use  |
| Status    | Active     |

## **Community Information**

| Address     | 838 1 Ave                  |
|-------------|----------------------------|
| Subdivision | Wainwright                 |
| City        | Wainwright                 |
| County      | Wainwright No. 61, M.D. of |
| Province    | Alberta                    |
| Postal Code | T9W 1S3                    |