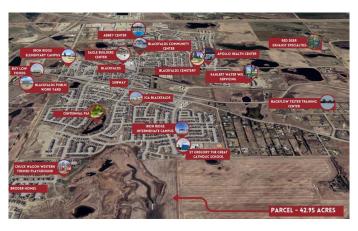

## \$1,200,000

0 Bedroom, 0.00 Bathroom, Land on 42.95 Acres

Cottonwood Estates, Blackfalds, Alberta

Introducing a prime development opportunity in the thriving town of Blackfalds, Alberta! This 42.95-acre parcel, located on the northeast corner of Blackfalds, offers a rare chance to create a stunning residential &multifamily development. Nestled amidst the natural beauty of trees and wetlands, this parcel provides a picturesque setting for a new community. Imagine designing homes that blend seamlessly into the surrounding landscape, offering residents a tranquil and peaceful environment to call home. Convenience is key, with major schools just minutes away. Additionally, water, sewer, and stormwater services are readily available on-site, making development a smooth and efficient process. Blackfalds' location along the Highway 2 corridor ensures easy access to major transportation routes, connecting residents to nearby cities and amenities. Don't miss this opportunity to transform this beautiful parcel into a thriving community in the heart of Blackfalds.

#### **Essential Information**

MLS® # A2117771 Price \$1,200,000

Bathrooms 0.00 Acres 42.95 Type Land

Sub-Type Residential Land

Status Active