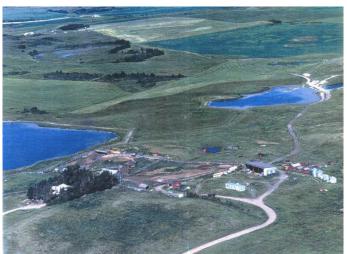

## \$8,600,000

0 Bedroom, 0.00 Bathroom, Land on 636.39 Acres

NONE, Rural Rocky View County, Alberta

Loch Springs 2 Ranch is comprises 636.39 ACRES And can be purchased with the 461.50 Acres to the north for a total of about 1100 acres of gently rolling land with some mountain views located just north of the affluent community of Bearspaw, 15 minutes from Calgary on Lochend Road. Also known as Highway 766, Lochend Road connects Highway 1A in northwest Calgary to villages and towns north in the Municipal District of Rocky View.Lochsprings 1 This 461.50 acre parcel is situated 9 miles north of Hwy 1A on Lochend Road, and north of RR 272 AND 274 is a great property for future development. A rare piece with rolling hills that will provided many home sites with a stunning mountain view. This can be purchased with the 636.91 Acre piece beside it for a total of about 1100 Acres. Also have a conceptual scheme for the property

### **Amenities**

Waterfront Pond