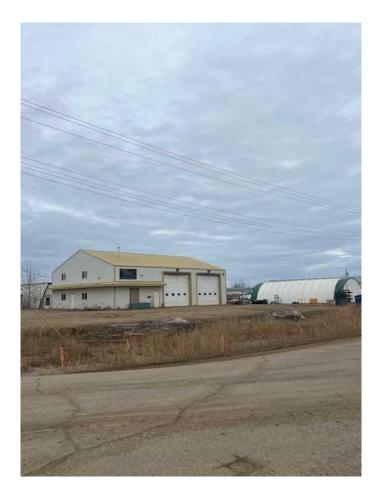

#### \$399,000

0 Bedroom, 0.00 Bathroom, Commercial on 0.73 Acres

NONE, High Level, Alberta

The perfect opportunity for your new business venture has just hit the market. 3000 sq.ft. metal clad shop on .73 acres, with 480 & 206 3 phase power, an overhead 2 ton crane and located close to Hwy 35 offering great exposure may be just what you are looking for. The shop offers a great reception/ office area, 1/2 bath & storage room. A mezzanine and some shelving in the shop offers ample room for storage. In addition to this, above the reception/office area is an amazing office area with large windows overlooking the shop area, a kitchenette, full bath & large closet. A 30' x 60' Coverall with 20 & 30 amp underground power, offers additional storage as well. For more information, call today.

# Exterior

| Lot Description | Street Lighting |
|-----------------|-----------------|
| Roof            | Metal           |
| Construction    | Metal Siding    |
| Foundation      | Poured Concrete |

10