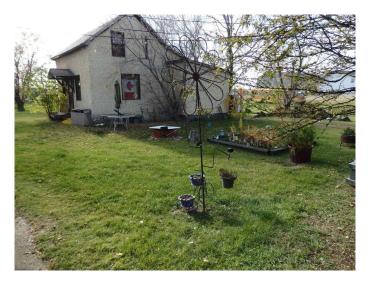

#### \$137,400

0 Bedroom, 0.00 Bathroom, Commercial on 0.00 Acres

Vermilion, Vermilion, Alberta

Prime Location Alert! Over 23,000 SQ FT of Highway Commercial Zoned land (.53 Acres.) Fully Serviced. Situated directly off of Highway 41 near Vermilion's south-end, this parcel also supplies a 1967 bungalow, which is currently lived-in as well as a 1918 home which currently has all utilities shut off. The home remains livable and in more than decent condition - lots of life left with options for the future!