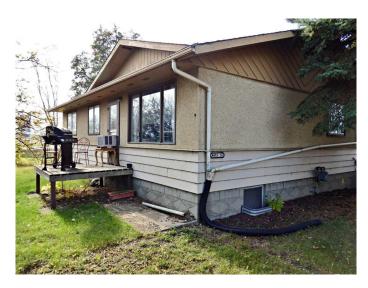

#### \$137,400

0 Bedroom, 0.00 Bathroom, Commercial on 0.00 Acres

Vermilion, Vermilion, Alberta

Prime Location Alert! Over 23,000 SQ FT of Highway Commercial Zoned land (.53 Acres.) Fully Serviced. Situated directly off of Highway 41 near Vermilion's south-end, this parcel also supplies a 1967 bungalow, which is currently lived-in as well as a 1918 home which currently has all utilities shut off. The home remains livable and in more than decent condition - lots of life left with options for the future!

Built in 1967