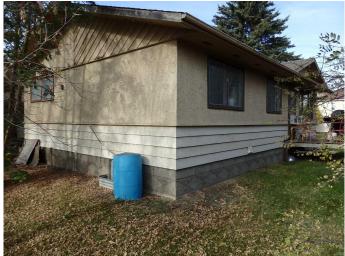

#### \$137,400

0 Bedroom, 0.00 Bathroom, Commercial on 0.00 Acres

Vermilion, Vermilion, Alberta

Prime Location Alert! Over 23,000 SQ FT of Highway Commercial Zoned land (.53 Acres.) Fully Serviced. Situated directly off of Highway 41 near Vermilion's south-end, this parcel also supplies a 1967 bungalow, which is currently lived-in as well as a 1918 home which currently has all utilities shut off. The home remains livable and in more than decent condition - lots of life left with options for the future!

Built in 1967