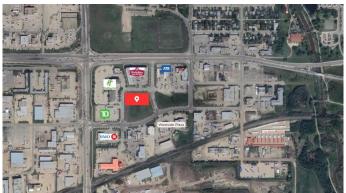

## \$795,000

0 Bedroom, 0.00 Bathroom, Land on 1.06 Acres

Westside Park., Grande Prairie, Alberta

Excellent high visibility, high traffic location near the new Grande Prairie Regional Hospital, GPRC, the Airport, and Downtown. 1.06 acres surrounded by hotels, banking, office & retail buildings, restaurants, spas. Seller will build to suit if desired.

## **Community Information**

Address 10605 99 Avenue
Subdivision Westside Park.
City Grande Prairie
County Grande Prairie

Province Alberta
Postal Code T8V 8E8