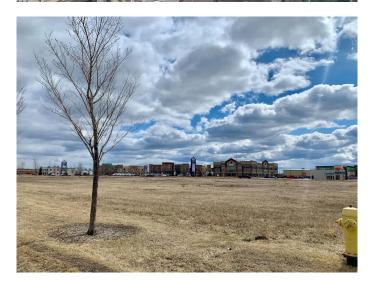

## \$795,000

0 Bedroom, 0.00 Bathroom, Land on 1.06 Acres

Westside Park., Grande Prairie, Alberta

Excellent high visibility, high traffic location near the new Grande Prairie Regional Hospital, GPRC, the Airport, and Downtown. 1.06 acres surrounded by hotels, banking, office & retail buildings, restaurants, spas. Seller will build to suit if desired.