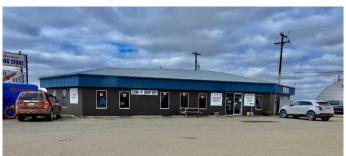

# \$790,000

0 Bedroom, 0.00 Bathroom, Commercial on 0.00 Acres

NONE, Hardisty, Alberta

We know the saying... LOCATION, LOCATION, LOCATION. Convenience and maximum visibility with Highway frontage within close proximity to 4 hotel/motels, Hardisty Golf Course, Hardisty Lake Park and Rodeo Grounds. This turn key business/building has successfully been in business since 2011. Large walk in cooler for cold drink storage. Ample paved parking area for all patrons. Lots of room to expand or lease out space for another business. This 3035 sq ft building has been meticulously maintained. New furnaces and A/C Unit in the last 5 yrs as well as the entire exterior of the building was painted recently. Excellent opportunity to own a thriving business or expand your business portfolio.