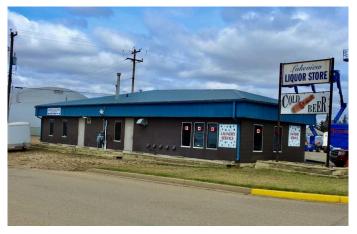

# \$790,000 - 4802 49 Street, Hardisty

MLS® #A2124751

# \$790,000

0 Bedroom, 0.00 Bathroom, Commercial on 0.00 Acres

NONE, Hardisty, Alberta

We know the saying... LOCATION, LOCATION, LOCATION. Convenience and maximum visibility with Highway frontage within close proximity to 4 hotel/motels, Hardisty Golf Course, Hardisty Lake Park and Rodeo Grounds. This turn key business/building has successfully been in business since 2011. Large walk in cooler for cold drink storage. Ample paved parking area for all patrons. Lots of room to expand or lease out space for another business. This 3035 sq ft building has been meticulously maintained. New furnaces and A/C Unit in the last 5 yrs as well as the entire exterior of the building was painted recently. Excellent opportunity to own a thriving business or expand your business portfolio.