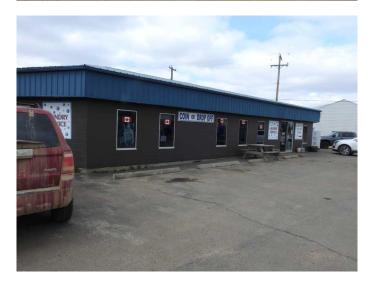

# \$790,000

0 Bedroom, 0.00 Bathroom, Commercial on 0.00 Acres

NONE, Hardisty, Alberta

We know the saying... LOCATION, LOCATION, LOCATION. Convenience and maximum visibility with Highway frontage within close proximity to 4 hotel/motels, Hardisty Golf Course, Hardisty Lake Park and Rodeo Grounds. This turn key business/building has successfully been in business since 2011. Large walk in cooler for cold drink storage. Ample paved parking area for all patrons. Lots of room to expand or lease out space for another business. This 3035 sq ft building has been meticulously maintained. New furnaces and A/C Unit in the last 5 yrs as well as the entire exterior of the building was painted recently. Excellent opportunity to own a thriving business or expand your business portfolio.