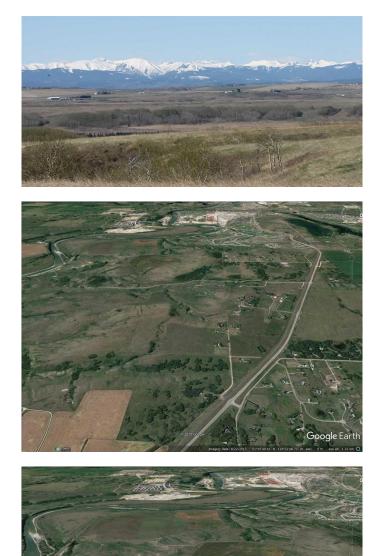

## \$1,500,000

0 Bedroom, 0.00 Bathroom, Land on 4.27 Acres

NONE, Rural Rocky View County, Alberta

Outstanding rural home site with majestic mountain views overlooking the bow river valley, prime location surrounded by glenbow ranch and glenbow ranch provincial park, only one close neighbor on the acreage adjacent to the south, site slopes slightly to the southwest and is bordered on two sides with a windbreak of mature trees, easy commuting distance to cochrane (8km) and calgary (16km) via 1a highwayâ€l. both visible from property, site is serviced with power, gas, telephone and a new wellâ€l. 12 gpm at 125 ft, property has potential to be subdivided into two acre lots.