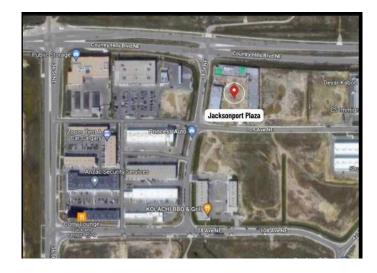

#### \$618,000

0 Bedroom, 0.00 Bathroom, Commercial on 0.00 Acres

Saddleridge Industrial, Calgary, Alberta

**STOP PAYING RENT & WORRY FREE** FROM FUTURE OF RENT HIKES...Own your own Retail space at HIGHLY DESIRABLE & RAPIDLY GROWING JACKSONPORT NE. This prime location at Corner of Country hill and 108 Ave Units with IC ZONING allowing Full RETAIL & OFFICE USE. HIGH EXPOSURE FOR MARKETING PURPOSES. . For most possible exposure Exterior signs can be installed Possible Visibility from Country hill. Lots owner operator businesses like Ethnic Restaurants, Fast Food franchises, Dine in/Take out restaurants, Accounting, lawyers, immigration etc. The surrounding complexes are opened with many popular businesses makes it ideal for your business traffic. THERE IS NO EXCLUSIVITY HERE, SO YOUR UNLIMITED OPTIONS MAKE IT IDEAL FOR INVESTMENT. Don't wait. Call your favorite commercial agent now.