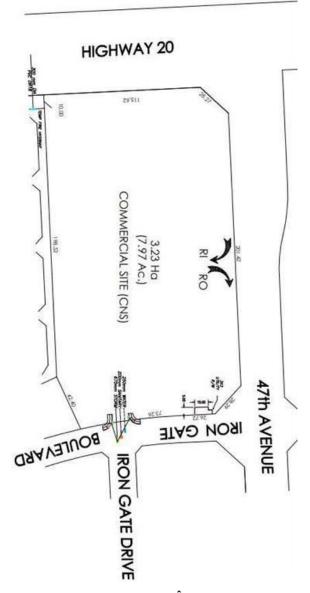

# \$6,600,000 - Corner Of 47th Avenue Highway 20, Sylvan Lake

MLS® #A2127373

\$6,600,000

0 Bedroom, 0.00 Bathroom, Land on 7.98 Acres

Iron Gate, Sylvan Lake, Alberta

If you want t be in Sylvan Lake with your business, this is where you want to be. 7.98 ACRES of prime commercial land zoned CNS (Serviced to property line and ready for development). SYLVAN LAKE IS BOOMING! This exceptional commercial development site is strategically located on the corner of Highway 20 and 47th Avenue in Iron Gate-Sylvan Lake subdivision. Its the only undeveloped commercial corner in what has transitioned into the thriving Town of Sylvan Lake's prime shopping corridor. The other three corners at this intersection are the existing shopping centres of Ryder's Square, Hewlett Park Landing and Smart Centres (with Wal-Mart) Iron gate subdivision currently has a 4.77 acre commercial site with 7-11 with gas bar, Dominos pizza, Mobil-1 lube and more.. The residential component of the quarter section is advancing rapidly with many phases complete and homes occupied. A sold and serviced 52 unit townhome site is rapidly selling out townhomes (Over 80% sold). There is a 98 unit apartment under construction on the south perimeter of this 7.98 acre commercial parcel, as well as a 1.69 acre multi family site (beside it) with a pending plan for an 89 unit luxury adult apartment. A 55 lot phase that is serviced (south of the 7.98 acre site-nearly sold out) with a mix of townhomes and single family homes is nearly sold out to builders with much of it already under

## **Community Information**

Address Corner Of 47th Avenue Highway 20

Subdivision Iron Gate

City Sylvan Lake

County Red Deer County

Province Alberta
Postal Code T4S 2J7

### **Exterior**

Lot Description Rectangular Lot

## **Additional Information**

Date Listed April 30th, 2024

Days on Market 385
Zoning CNS

**Listing Details** 

Listing Office RCR - Royal Carpet Realty Ltd.

Data is supplied by Pillar 9â,¢ MLS® System. Pillar 9â,¢ is the owner of the copyright in its MLS® System. Data is deemed reliable but is not guaranteed accurate by Pillar 9â,¢. The trademarks MLS®, Multiple Listing Service® and the associated logos are owned by The Canadian Real Estate Association (CREA) and identify the quality of services provided by real estate professionals who are members of CREA. Used under license.