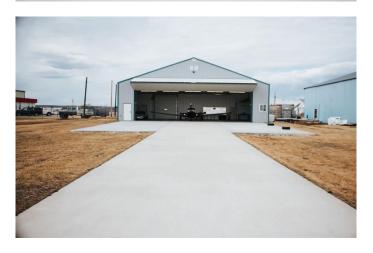

## \$599,000

0 Bedroom, 0.00 Bathroom, Commercial on 0.00 Acres

NONE, Rural Peace No. 135, M.D. of, Alberta

This remarkable hangar has just come on the market, offering an exceptional chance for aviation enthusiasts. Situated on a generous 100'x300' lot, totalling 33,000 sq. ft., the hangar itself measures an impressive 60'x40'. The spacious 46.5'x14' high bi-fold hangar door and newly installed 56' aprons ensure easy parking and maneuvering within the 2,400 sq. ft. of hangar space. The interior has been beautiful refinished, featuring an epoxy floor and modern bathroom fixtures. if you've been searching for a hangar to accommodate your small to medium-sized airplane, your search ends here. hangar is fully equipped with all necessary utilities, including natural gas heating to keep the space warm during winter. Peace River Airport (CYPE) is conveniently located just 5