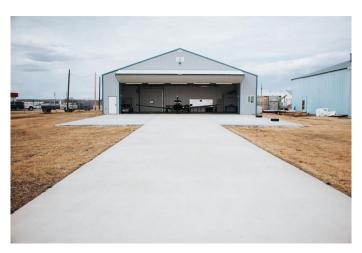

## \$599,000

0 Bedroom, 0.00 Bathroom, Commercial on 0.00 Acres

NONE, Rural Peace No. 135, M.D. of, Alberta

This remarkable hangar has just come on the market, offering an exceptional chance for aviation enthusiasts. Situated on a generous 100'x300' lot, totalling 33,000 sq. ft., the hangar itself measures an impressive 60'x40'. The spacious 46.5'x14' high bi-fold hangar door and newly installed 56' aprons ensure easy parking and maneuvering within the 2,400 sq. ft. of hangar space. The interior has been beautiful refinished, featuring an epoxy floor and modern bathroom fixtures. if you've been searching for a hangar to accommodate your small to medium-sized airplane, your search ends here. hangar is fully equipped with all necessary utilities, including natural gas heating to keep the space warm during winter. Peace River Airport (CYPE) is conveniently located just 5