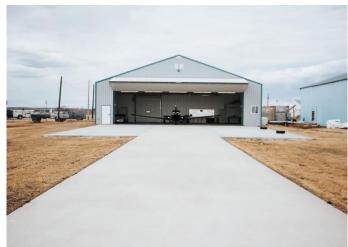

## \$599,000

0 Bedroom, 0.00 Bathroom, Commercial on 0.00 Acres

NONE, Rural Peace No. 135, M.D. of, Alberta

This remarkable hangar has just come on the market, offering an exceptional chance for aviation enthusiasts. Situated on a generous 100'x300' lot, totalling 33,000 sq. ft., the hangar itself measures an impressive 60'x40'. The spacious 46.5'x14' high bi-fold hangar door and newly installed 56' aprons ensure easy parking and maneuvering within the 2,400 sq. ft. of hangar space. The interior has been beautiful refinished, featuring an epoxy floor and modern bathroom fixtures. if you've been searching for a hangar to accommodate your small to medium-sized airplane, your search ends here. hangar is fully equipped with all necessary utilities, including natural gas heating to keep the space warm during winter. Peace River Airport (CYPE) is conveniently located just 5