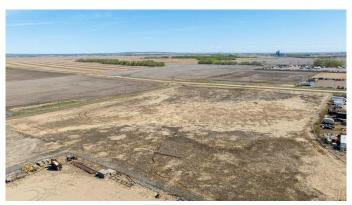

### \$4,500,000

0 Bedroom, 0.00 Bathroom, Commercial on 20.97 Acres

Emerson Trail Industrial Park, Rural Grande Prairie No. 1, County of, Alberta

This 9,914 SF shop was completed in 2015 and is situated on a 20.97-acre lot with 7.33 acres fenced and graveled providing plenty of room to grow. The shop offers three 120' drive-thru bays, 3 phase power, and 1,274 SF office space consisting of 4 offices, washrooms, and a reception area. This building is ideal for any growing company and ready for any business looking to operate efficiently in their own space today. To book a showing or for more information call your local Commercial Realtor®.