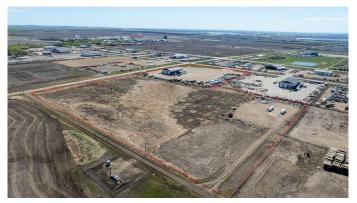

### \$4,500,000

0 Bedroom, 0.00 Bathroom, Commercial on 20.97 Acres

Emerson Trail Industrial Park, Rural Grande Prairie No. 1, County of, Alberta

This 9,914 SF shop was completed in 2015 and is situated on a 20.97-acre lot with 7.33 acres fenced and graveled providing plenty of room to grow. The shop offers three 120' drive-thru bays, 3 phase power, and 1,274 SF office space consisting of 4 offices, washrooms, and a reception area. This building is ideal for any growing company and ready for any business looking to operate efficiently in their own space today. To book a showing or for more information call your local Commercial Realtor®.