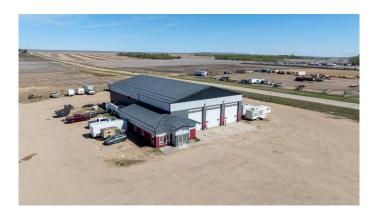

### \$4,500,000

0 Bedroom, 0.00 Bathroom, Commercial on 20.97 Acres

Emerson Trail Industrial Park, Rural Grande Prairie No. 1, County of, Alberta

This 9,914 SF shop was completed in 2015 and is situated on a 20.97-acre lot with 7.33 acres fenced and graveled providing plenty of room to grow. The shop offers three 120' drive-thru bays, 3 phase power, and 1,274 SF office space consisting of 4 offices, washrooms, and a reception area. This building is ideal for any growing company and ready for any business looking to operate efficiently in their own space today. To book a showing or for more information call your local Commercial Realtor®.