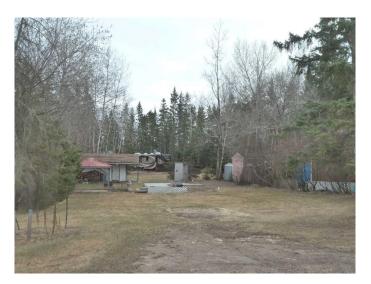

### \$124,000

0 Bedroom, 0.00 Bathroom, Land on 0.18 Acres

Plamondon, Plamondon, Alberta

Exceptional 7,800 sq. ft. treed lot in the wonderful community of Bayview Beach. Amenities include municipal water and sewer at property line. Site is serviced with power and sewer holding tank and comes with 2 large decks, a gazebo and large storage shed. Community provides access to a public boat launch, park with playground equipment, paved walking trails to Plamondon and Eagle Haunt subdivision. Excellent opportunity to be part of a growing community on beautiful Lac La Biche lake!

### **Amenities**

Amenities Boating, Gazebo

Utilities Water At Lot Line, See Remarks, Sewer Available