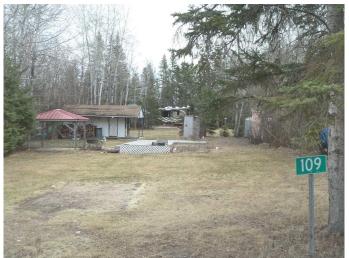

### \$124,000

0 Bedroom, 0.00 Bathroom, Land on 0.18 Acres

Plamondon, Plamondon, Alberta

Exceptional 7,800 sq. ft. treed lot in the wonderful community of Bayview Beach. Amenities include municipal water and sewer at property line. Site is serviced with power and sewer holding tank and comes with 2 large decks, a gazebo and large storage shed. Community provides access to a public boat launch, park with playground equipment, paved walking trails to Plamondon and Eagle Haunt subdivision. Excellent opportunity to be part of a growing community on beautiful Lac La Biche lake!

## **Community Information**

Address 109, 15538 Old Trail

Subdivision Plamondon
City Plamondon

County Lac La Biche County

Province Alberta
Postal Code T0A2T0