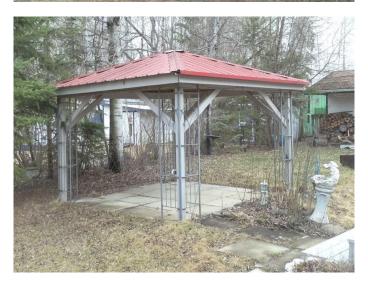

### \$124,000

0 Bedroom, 0.00 Bathroom, Land on 0.18 Acres

Plamondon, Plamondon, Alberta

Exceptional 7,800 sq. ft. treed lot in the wonderful community of Bayview Beach. Amenities include municipal water and sewer at property line. Site is serviced with power and sewer holding tank and comes with 2 large decks, a gazebo and large storage shed. Community provides access to a public boat launch, park with playground equipment, paved walking trails to Plamondon and Eagle Haunt subdivision. Excellent opportunity to be part of a growing community on beautiful Lac La Biche lake!

### **Amenities**

Amenities Boating, Gazebo

Utilities Water At Lot Line, See Remarks, Sewer Available