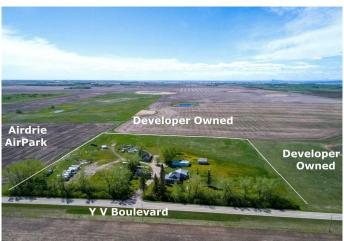

## \$2,490,000

0 Bedroom, 0.00 Bathroom, Land on 9.69 Acres

NONE, Airdrie, Alberta

Come and check out the excellent current and future Opportunities: 9.69 Acres inside the City of Airdrie, Alberta • Approved City of Airdrie Interim Use Area with a multiple variety of interim business uses • Located on paved Yankee Valley Boulevard adjacent to Airdrie AirPark • Within the Southeast Yankee Valley Boulevard Community Area Structure Plan (Phase 3). • SE YVB ASP is showing future Commercial/Mixed Use and the proposed future Range Road 292 re-alignment provides excellent north-south access to Yankee Valley Boulevard east-west access • Surrounded by Developer owned properties Located within one of Canada's fastest growing cities and ideal for interim business uses (by approval) while you wait for excellent future development potential. Primarily land value, there are a variety of old derelict buildings and a very old "home" with addition, and old mobile home, all of which are sold "as is". Come and check out the opportunities!

## **Community Information**

Address 291143 Township Road 270 Se

Subdivision NONE
City Airdrie
County Airdrie
Province Alberta
Postal Code T4B 2A4