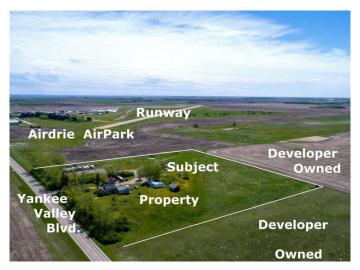

## \$2,490,000

0 Bedroom, 0.00 Bathroom, Land on 9.69 Acres

NONE, Airdrie, Alberta

Come and check out the excellent current and future Opportunities: 9.69 Acres inside the City of Airdrie, Alberta • Approved City of Airdrie Interim Use Area with a multiple variety of interim business uses • Located on paved Yankee Valley Boulevard adjacent to Airdrie AirPark • Within the Southeast Yankee Valley Boulevard Community Area Structure Plan (Phase 3). • SE YVB ASP is showing future Commercial/Mixed Use and the proposed future Range Road 292 re-alignment provides excellent north-south access to Yankee Valley Boulevard east-west access • Surrounded by Developer owned properties Located within one of Canada's fastest growing cities and ideal for interim business uses (by approval) while you wait for excellent future development potential. Primarily land value, there are a variety of old derelict buildings and a very old "home" with addition, and old mobile home, all of which are sold "as is". Come and check out the opportunities!

## **Community Information**

Address 291143 Township Road 270 Se

Subdivision NONE
City Airdrie
County Airdrie
Province Alberta
Postal Code T4B 2A4