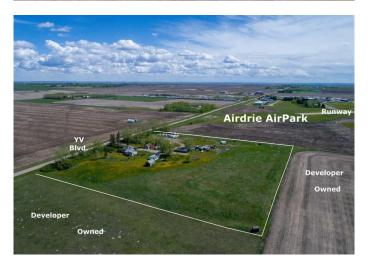

## \$2,490,000

0 Bedroom, 0.00 Bathroom, Land on 9.69 Acres

NONE, Airdrie, Alberta

Come and check out the excellent current and future Opportunities: 9.69 Acres inside the City of Airdrie, Alberta • Approved City of Airdrie Interim Use Area with a multiple variety of interim business uses • Located on paved Yankee Valley Boulevard adjacent to Airdrie AirPark • Within the Southeast Yankee Valley Boulevard Community Area Structure Plan (Phase 3). • SE YVB ASP is showing future Commercial/Mixed Use and the proposed future Range Road 292 re-alignment provides excellent north-south access to Yankee Valley Boulevard east-west access • Surrounded by Developer owned properties Located within one of Canada's fastest growing cities and ideal for interim business uses (by approval) while you wait for excellent future development potential. Primarily land value, there are a variety of old derelict buildings and a very old "home" with addition, and old mobile home, all of which are sold "as is". Come and check out the opportunities!

## **Community Information**

Address 291143 Township Road 270 Se

Subdivision NONE
City Airdrie
County Airdrie
Province Alberta
Postal Code T4B 2A4