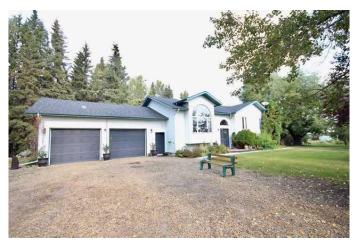

# \$529,000

5 Bedroom, 3.00 Bathroom, 1,058 sqft Residential on 10.11 Acres

NONE, Rural Athabasca County, Alberta

Click brochure link for more details\*\* Deck 16'x30' new in 2019. Hot Tub included in sale, pool table and accessories included. Fridge and stove new in 2019, Dishwasher 2023, wood stove and natural gas furnace. Gas water heater new in 2021. Has water softener. 3 wells on property. Mature trees planted in 1993. Apple, cherry trees and raspberries. 60'x200' garden spot. Bye level split. 2 car garage 24'x30'. Wood basement. Air conditioning unit goes with the house.

#### **Exterior**

Exterior Features Garden

Lot Description See Remarks
Roof See Remarks
Construction See Remarks
Foundation See Remarks