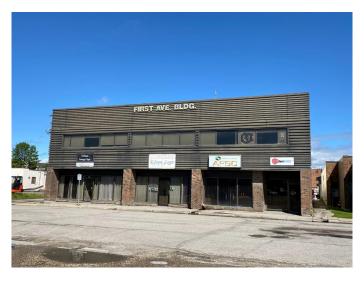

# \$1,250,000 - 4926 1 Avenue, Edson

MLS® #A2137168

# \$1,250,000

0 Bedroom, 0.00 Bathroom, Commercial on 0.32 Acres

NONE, Edson, Alberta

INVESTORS! INVESTORS! 14,000 Square Foot Multi Tenant Two Story Office/Retail Building located in the downtown core in the Town of Edson on 3 Lots with HIGHWAY EXPOSURE off of busy 2nd Avenue. The building is 100% leased and currently set up for six tenants. Three large separate office spaces on the 2nd level and 3 office/retail spaces on the main level facing 1st Avenue. Great investment opportunity with existing long term tenants. Very well maintained clean building with front and back entry, elevator, common area bathrooms for the 2nd level and storage. Plenty of parking at the back of this building with 17 covered powered parking spots and good customer parking along the front. Too many features to list, a full information package is available! "FIRST **AVENUE BUILDING"** 