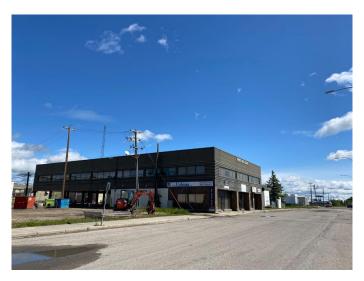

# \$1,250,000 - 4926 1 Avenue, Edson

MLS® #A2137168

# \$1,250,000

0 Bedroom, 0.00 Bathroom, Commercial on 0.32 Acres

NONE, Edson, Alberta

INVESTORS! INVESTORS! 14,000 Square Foot Multi Tenant Two Story Office/Retail Building located in the downtown core in the Town of Edson on 3 Lots with HIGHWAY EXPOSURE off of busy 2nd Avenue. The building is 100% leased and currently set up for six tenants. Three large separate office spaces on the 2nd level and 3 office/retail spaces on the main level facing 1st Avenue. Great investment opportunity with existing long term tenants. Very well maintained clean building with front and back entry, elevator, common area bathrooms for the 2nd level and storage. Plenty of parking at the back of this building with 17 covered powered parking spots and good customer parking along the front. Too many features to list, a full information package is available! "FIRST **AVENUE BUILDING"** 