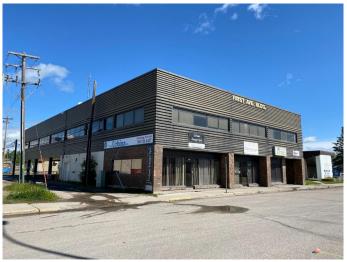

# \$1,250,000 - 4926 1 Avenue, Edson

MLS® #A2137168

# \$1,250,000

0 Bedroom, 0.00 Bathroom, Commercial on 0.32 Acres

NONE, Edson, Alberta

INVESTORS! INVESTORS! 14,000 Square Foot Multi Tenant Two Story Office/Retail Building located in the downtown core in the Town of Edson on 3 Lots with HIGHWAY EXPOSURE off of busy 2nd Avenue. The building is 100% leased and currently set up for six tenants. Three large separate office spaces on the 2nd level and 3 office/retail spaces on the main level facing 1st Avenue. Great investment opportunity with existing long term tenants. Very well maintained clean building with front and back entry, elevator, common area bathrooms for the 2nd level and storage. Plenty of parking at the back of this building with 17 covered powered parking spots and good customer parking along the front. Too many features to list, a full information package is available! "FIRST **AVENUE BUILDING"** 