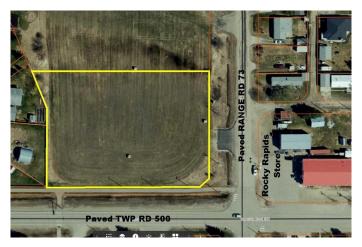

### \$180,000

0 Bedroom, 0.00 Bathroom, Land on 1.80 Acres

NONE, Rural Brazeau County, Alberta

Ready for your development - 1.8 acre lot at the corner of paved Twp Rd 500 and paved Range Road 73. Located across the street from Rocky Rapids General Store. It's land use zoning - Commercial District. Another commercial zoned lot lies directly north. It is bordered by a residential area on the west. Has power transformer.