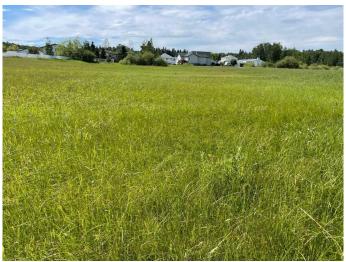

### \$180,000

0 Bedroom, 0.00 Bathroom, Land on 1.80 Acres

NONE, Rural Brazeau County, Alberta

Ready for your development - 1.8 acre lot at the corner of paved Twp Rd 500 and paved Range Road 73. Located across the street from Rocky Rapids General Store. It's land use zoning - Commercial District. Another commercial zoned lot lies directly north. It is bordered by a residential area on the west. Has power transformer.