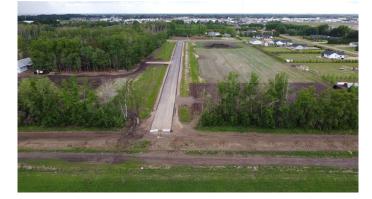

#### NONE, La Crete, Alberta

Opportunity knocks with these beautiful acreages just East of La Crete, offering phenomenal privacy and the convenience of town services! Countryside Residential is a brand new subdivision offering premium 1-2 Acre lots and the opportunity to build your very own custom home. You can choose a wooded or cleared lot, with various sizes available, with prices ranging from \$168000- \$243000 + GST. Every lot is serviced with town water and sewer, and pavement throughout the subdivision gives it a nice clean look! Come on down today and pick your lot before its gone!