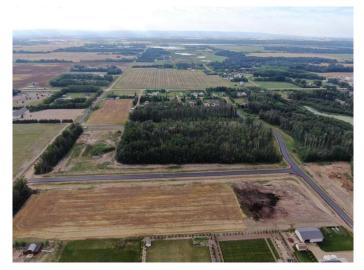

#### NONE, La Crete, Alberta

Opportunity knocks with these beautiful acreages just East of La Crete, offering phenomenal privacy and the convenience of town services! Countryside Residential is a brand new subdivision offering premium 1-2 Acre lots and the opportunity to build your very own custom home. You can choose a wooded or cleared lot, with various sizes available, with prices ranging from \$168000- \$243000 + GST. Every lot is serviced with town water and sewer, and pavement throughout the subdivision gives it a nice clean look! Come on down today and pick your lot before its gone!