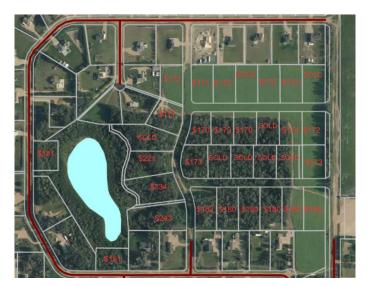

#### NONE, La Crete, Alberta

Opportunity knocks with these beautiful acreages just East of La Crete, offering phenomenal privacy and the convenience of town services! Countryside Residential is a brand new subdivision offering premium 1-2 Acre lots and the opportunity to build your very own custom home. You can choose a wooded or cleared lot, with various sizes available, with prices ranging from \$168000- \$243000 + GST. Every lot is serviced with town water and sewer, and pavement throughout the subdivision gives it a nice clean look! Come on down today and pick your lot before its gone!

### **Additional Information**

Date ListedJune 6th, 2024Days on Market370ZoningH-CR