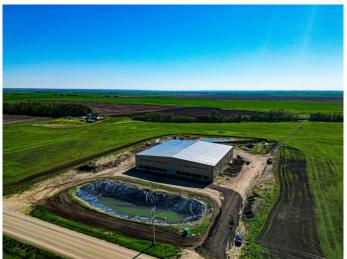

## \$7,500,000

0 Bedroom, 0.00 Bathroom, Commercial on 22.00 Acres

NONE, Rural Wheatland County, Alberta

32,000 sq ft new warehouse available for purchase, including 21 acres of land. • 12,600 Sq Ft on Floor • 6400 Sq Ft Mezzanine • 160 Ft Deep X 160 Ft Wide • 4 Dock Doors with Loading Ramps • 2 Bay Doors 14 Ft High • 22 Ft to Ceiling Girder • 28 Ft to Ceiling Wall • 32 Ft to Ceiling Centre. This structure was designed with two sides that are mirror images of each other. Each side Includes warehouse, office and mezzanine space. Office space is completed on one side and includes offices, boardroom and washroom. The other side has studs up and rough ins done. Mezzanine space is wide open so perfect for a multitude of uses. Each side has separate gas meters and the building has 3 phase power. The location can not be beat with pavement access all the way. Close to Strathmore, Chestermere and Calgary and just off Highway 1 and Country Hills Blvd. The current owner would be interested in leasing one side of the building back from the new owner.

#### **Exterior**

Lot Description Backs on to Park/Green Space, Cleared, Near Golf Course, Level

Roof Metal

Construction Metal Frame

Foundation Slab