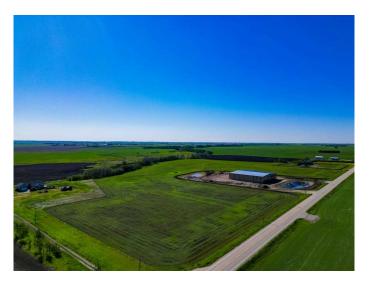

## \$7,500,000

0 Bedroom, 0.00 Bathroom, Commercial on 22.00 Acres

NONE, Rural Wheatland County, Alberta

32,000 sq ft new warehouse available for purchase, including 21 acres of land. • 12,600 Sq Ft on Floor • 6400 Sq Ft Mezzanine • 160 Ft Deep X 160 Ft Wide • 4 Dock Doors with Loading Ramps • 2 Bay Doors 14 Ft High • 22 Ft to Ceiling Girder • 28 Ft to Ceiling Wall • 32 Ft to Ceiling Centre. This structure was designed with two sides that are mirror images of each other. Each side Includes warehouse, office and mezzanine space. Office space is completed on one side and includes offices, boardroom and washroom. The other side has studs up and rough ins done. Mezzanine space is wide open so perfect for a multitude of uses. Each side has separate gas meters and the building has 3 phase power. The location can not be beat with pavement access all the way. Close to Strathmore, Chestermere and Calgary and just off Highway 1 and Country Hills Blvd. The current owner would be interested in leasing one side of the building back from the new owner.

Built in 2022

### **Essential Information**

MLS® # A2140524 Price \$7,500,000

Bathrooms 0.00 Acres 22.00

Year Built 2022

Type Commercial

Sub-Type Industrial

Status Active

# **Community Information**

Address 244071 Range Road 264 Road

Subdivision NONE

City Rural Wheatland County

County Wheatland County

Province Alberta
Postal Code T0J 1Y0