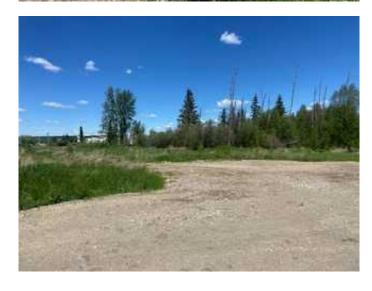

## \$449,000

0 Bedroom, 0.00 Bathroom, Land on 23.13 Acres

NONE, Whitecourt, Alberta

Ideal holding property for future development. Whitecourt is on the cusp of expansion. 23.13 raw acres zoned commercial next to Dahl Drive, easy access to Highway 43 and railway. Assessed at \$700,000, this is a great deal for under \$20,000 an acre!