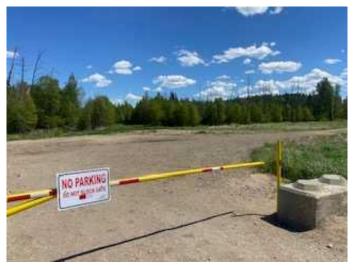

## \$449,000

0 Bedroom, 0.00 Bathroom, Land on 23.13 Acres

NONE, Whitecourt, Alberta

Ideal holding property for future development. Whitecourt is on the cusp of expansion. 23.13 raw acres zoned commercial next to Dahl Drive, easy access to Highway 43 and railway. Assessed at \$700,000, this is a great deal for under \$20,000 an acre!