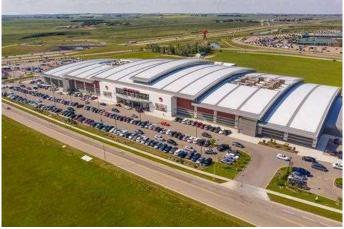

## \$129,900

0 Bedroom, 0.00 Bathroom, Commercial on 3.70 Acres

NONE, Rural Rocky View County, Alberta

Another anchor tenant, Sky Castle Roller Skating Rink opening in September.. Amazing growth happening at New Horizon Mall! This unit is in a prime location at the east entrance on 5 Avenue. Purchase now while the prices are low. Call today for more information.