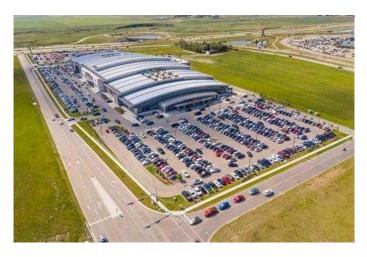

## \$129,900

0 Bedroom, 0.00 Bathroom, Commercial on 3.70 Acres

NONE, Rural Rocky View County, Alberta

Another anchor tenant, Sky Castle Roller Skating Rink opening in September.. Amazing growth happening at New Horizon Mall! This unit is in a prime location at the east entrance on 5 Avenue. Purchase now while the prices are low. Call today for more information.