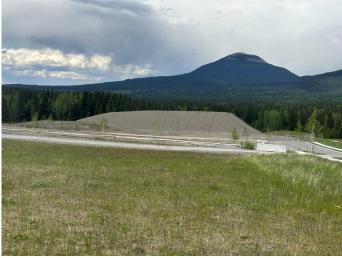

#### NONE, Nordegg, Alberta

Zoned Nordegg Service Commercial, this lot is available for development to compliment the Nordegg Historic commercial core. Located on the corner, the views are spectacular looking toward both Mount Baldy and Coliseum Mountain. Nordegg area offers you fishing, OHV, horseback trails. hiking trails, waterfalls, cycling trails and so much more. Opportunity abounds!

## Exterior

Lot Description Corner Lot, Views