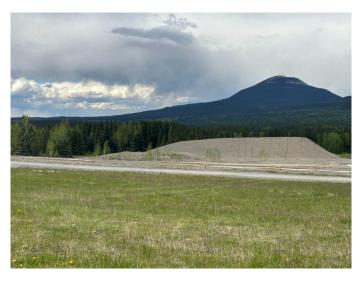

#### NONE, Nordegg, Alberta

Zoned Nordegg Service Commercial, this lot is available for development to compliment the Nordegg Historic commercial core. Located on the corner, the views are spectacular looking toward both Mount Baldy and Coliseum Mountain. Nordegg area offers you fishing, OHV, horseback trails. hiking trails, waterfalls, cycling trails and so much more. Opportunity abounds!

## Exterior

Lot Description Corner Lot, Views