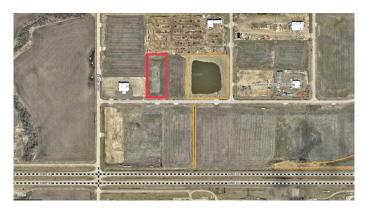

### \$651,000

0 Bedroom, 0.00 Bathroom, Land on 4.65 Acres

Hawker Industrial Park, Rural Grande Prairie No. 1, County of, Alberta

THE OPPORTUNITY IS NOW!!! 4.65 ACRES OF BUILD READY LAND IN AN AMAZING LOCATION AND AGGRESSIVELY PRICED AT ONLY \$140,000/ACRE. Compare to others in the immediate area priced at \$200-\$250,000 and you can't go wrong. Pavement right to the lot with gas/power, municipal water/sewer plus Telus high speed internet all at the lot line, it doesn't get much easier to start developing than this. The Grande Prairie area is a hub of the north offering a vibrant energy sector, forestry, agriculture, tech, new regional health facility and much more. Whether you are looking at the land as a long term investment or a build now strategy this parcel really is the best opportunity in the area. Call a commercial realtor for more information.