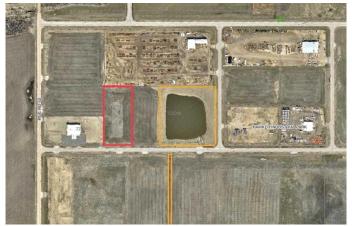

### \$651,000

0 Bedroom, 0.00 Bathroom, Land on 4.65 Acres

Hawker Industrial Park, Rural Grande Prairie No. 1, County of, Alberta

THE OPPORTUNITY IS NOW!!! 4.65 ACRES OF BUILD READY LAND IN AN AMAZING LOCATION AND AGGRESSIVELY PRICED AT ONLY \$140,000/ACRE. Compare to others in the immediate area priced at \$200-\$250,000 and you can't go wrong. Pavement right to the lot with gas/power, municipal water/sewer plus Telus high speed internet all at the lot line, it doesn't get much easier to start developing than this. The Grande Prairie area is a hub of the north offering a vibrant energy sector, forestry, agriculture, tech, new regional health facility and much more. Whether you are looking at the land as a long term investment or a build now strategy this parcel really is the best opportunity in the area. Call a commercial realtor for more information.