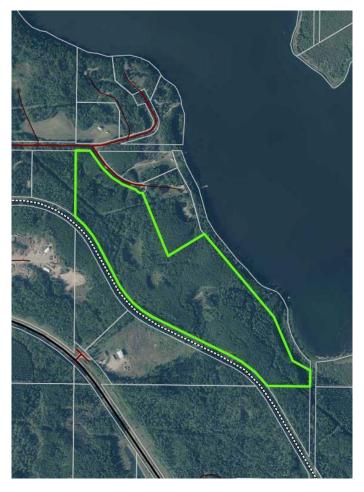

#### \$375,000

0 Bedroom, 0.00 Bathroom, Land on 55.48 Acres

NONE, Lac La Biche, Alberta

Here's a chance to own your own piece of Paradise. This 55.48 parcel of land on Lac La Biche lake with a 10 minute commute to Lac La Biche. The property is mostly treed with access by a county road and with nearly 2000 feet of lakefront in Big Bay. You'll enjoy the privacy along with the wildlife that already inhabit the property as well witness the seasonal changes of the migratory birds that fly through the area. Lac La Biche is a popular destination for the fishing on numerous lake with close proximity to Lakeland Provincial Park as well as 10's of thousands of square miles of crown recreational land. Lac La Biche lake is also a premiere lake for Walleye fishing and is great lake for exploring by boat or a quiet paddle in a kayak or canoe.

### **Community Information**

Address

105, 103037 Twp Rd 672

| Subdivision | NONE                |
|-------------|---------------------|
| City        | Lac La Biche        |
| County      | Lac La Biche County |
| Province    | Alberta             |
| Postal Code | T0A 2C2             |