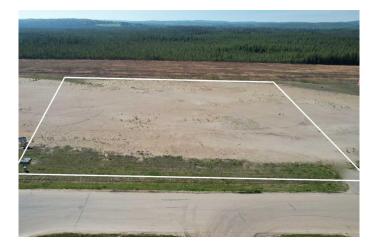

#### \$667,450

0 Bedroom, 0.00 Bathroom, Land on 2.67 Acres

NONE, Whitecourt, Alberta

Industrial raw lot of 2.67 acres ready to build. Adjoining lots are also available. This Developer may also build to suit your needs. Located in the heart of the new industrial with good highway access and is located close to more commercial development. Northeast side of Whitecourt.