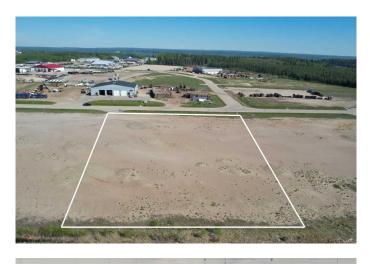

#### \$667,450

0 Bedroom, 0.00 Bathroom, Land on 2.67 Acres

NONE, Whitecourt, Alberta

Industrial raw lot of 2.67 acres ready to build. Adjoining lots are also available. This Developer may also build to suit your needs. Located in the heart of the new industrial with good highway access and is located close to more commercial development. Northeast side of Whitecourt.