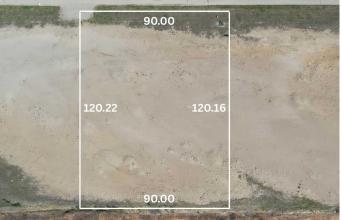

#### \$667,450

0 Bedroom, 0.00 Bathroom, Land on 2.67 Acres

NONE, Whitecourt, Alberta

Industrial raw lot of 2.67 acres ready to build. Adjoining lots are also available. This Developer may also build to suit your needs. Located in the heart of the new industrial with good highway access and is located close to more commercial development. Northeast side of Whitecourt.

# **Essential Information**

| MLS® #    | A2143830        |
|-----------|-----------------|
| Price     | \$667,450       |
| Bathrooms | 0.00            |
| Acres     | 2.67            |
| Туре      | Land            |
| Sub-Type  | Commercial Land |
| Status    | Active          |