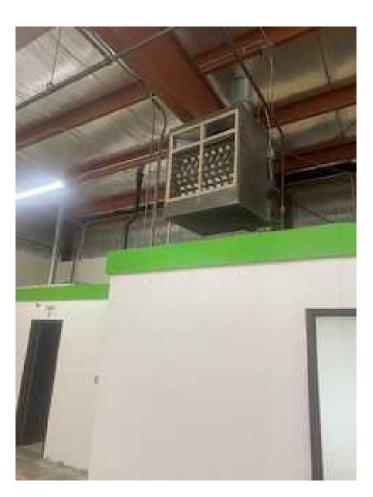

#### \$249,000

0 Bedroom, 0.00 Bathroom, Commercial on 0.00 Acres

NONE, Swan Hills, Alberta

For a business that is looking to own their own building and their own future, this is a great building. Would be ideal for small engine repairs, retail sales, or whatever you can dream of!