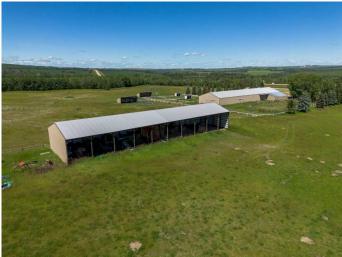

### \$1,550,000

0 Bedroom, 0.00 Bathroom, Agri-Business on 0.00 Acres

NONE, Rural Red Deer County, Alberta

You might call this driving into paradise. Almost 85 acres with 50-55 acres in hay that you can cut, bale and store in the 40 x 160 hayshed. Plenty of corrals and shelters for the horses and then a 60 x 160 riding arena. Storage areas on both sides of arena. Also an upstairs common room / banquet room with full kitchen, washroom, tack room and couches to relax on and a wall full of windows to be able to watch the horse or cattle shows going on down below in the arena. A large shop area for keeping the tractors inside and doing maintenance. Could be an amazing place to build the home of your dreams that could be looking over the Red Deer River Valley, or board and train horses.