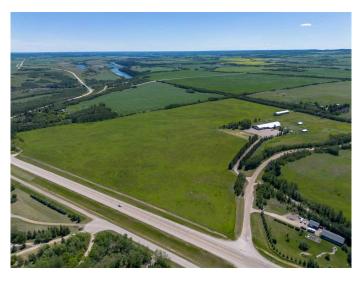

### \$1,550,000

0 Bedroom, 0.00 Bathroom, Agri-Business on 0.00 Acres

NONE, Rural Red Deer County, Alberta

You might call this driving into paradise. Almost 85 acres with 50-55 acres in hay that you can cut, bale and store in the 40 x 160 hayshed. Plenty of corrals and shelters for the horses and then a 60 x 160 riding arena. Storage areas on both sides of arena. Also an upstairs common room / banquet room with full kitchen, washroom, tack room and couches to relax on and a wall full of windows to be able to watch the horse or cattle shows going on down below in the arena. A large shop area for keeping the tractors inside and doing maintenance. Could be an amazing place to build the home of your dreams that could be looking over the Red Deer River Valley, or board and train horses.