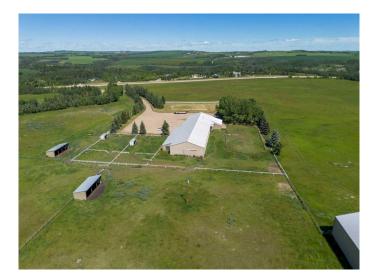

### \$1,550,000

0 Bedroom, 0.00 Bathroom, Agri-Business on 0.00 Acres

NONE, Rural Red Deer County, Alberta

You might call this driving into paradise. Almost 85 acres with 50-55 acres in hay that you can cut, bale and store in the 40 x 160 hayshed. Plenty of corrals and shelters for the horses and then a 60 x 160 riding arena. Storage areas on both sides of arena. Also an upstairs common room / banquet room with full kitchen, washroom, tack room and couches to relax on and a wall full of windows to be able to watch the horse or cattle shows going on down below in the arena. A large shop area for keeping the tractors inside and doing maintenance. Could be an amazing place to build the home of your dreams that could be looking over the Red Deer River Valley, or board and train horses.