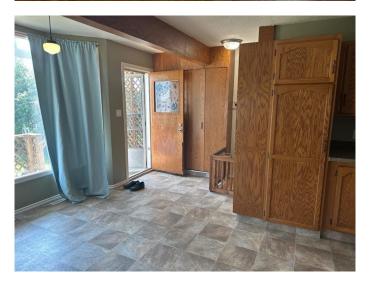

#### Interior

Interior Features Pantry

Appliances Dishwasher, Dryer, Refrigerator, Stove(s), Washer

Heating Forced Air, Natural Gas

Cooling None Has Basement Yes

Basement Full, Partially Finished