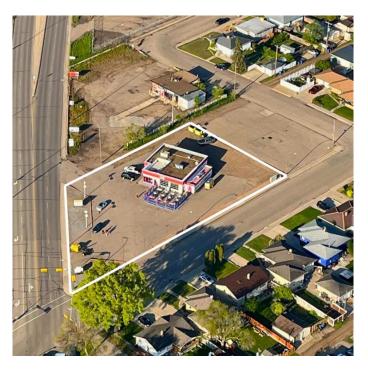

#### \$899,000

0 Bedroom, 0.00 Bathroom, Commercial on 0.58 Acres

SW Hill, Medicine Hat, Alberta

Presenting an unparalleled opportunity to acquire a premium commercial building and expansive lot. Strategically located at the bustling corner of Gershaw Drive & 7 St SW, this property boasts a generous 25,375 square foot lot, perfect for your development aspirations. This versatile property offers multiple opportunities. The strategic positioning in a high-traffic area provides maximum visibility, while the generous lot size offers ample space for various development projects. Another option here is you can lease the building for \$6,000 per month, providing an immediate income stream. The high-traffic location ensures excellent visibility and accessibility, making it ideal for businesses looking to maximize their exposure. Why invest here? Whether you're an ambitious developer or a business owner looking for growth potential, this property is a perfect fit. Don't miss out on this exceptional opportunity!

# **Community Information**

| Address     | 710 Gershaw Drive Sw |
|-------------|----------------------|
| Subdivision | SW Hill              |
| City        | Medicine Hat         |
| County      | Medicine Hat         |
| Province    | Alberta              |
| Postal Code | T1A 5C8              |