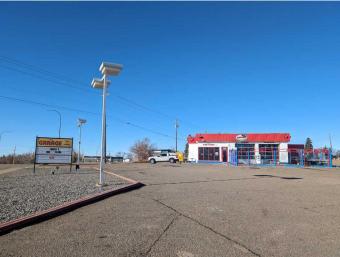

#### \$899,000

0 Bedroom, 0.00 Bathroom, Commercial on 0.58 Acres

SW Hill, Medicine Hat, Alberta

Presenting an unparalleled opportunity to acquire a premium commercial building and expansive lot. Strategically located at the bustling corner of Gershaw Drive & 7 St SW, this property boasts a generous 25,375 square foot lot, perfect for your development aspirations. This versatile property offers multiple opportunities. The strategic positioning in a high-traffic area provides maximum visibility, while the generous lot size offers ample space for various development projects. Another option here is you can lease the building for \$6,000 per month, providing an immediate income stream. The high-traffic location ensures excellent visibility and accessibility, making it ideal for businesses looking to maximize their exposure. Why invest here? Whether you're an ambitious developer or a business owner looking for growth potential, this property is a perfect fit. Don't miss out on this exceptional opportunity!